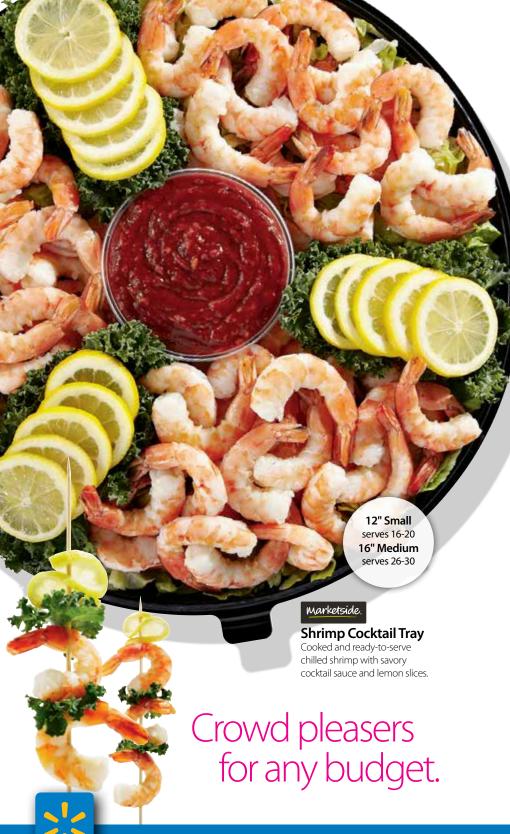

Loaded with hearty meats and flavorful cheeses including hard salami, ham, smoked turkey breast, provolone, sharp cheddar, and Swiss. Includes a cheese ball and cherry tomato garnish.

Bite-size cubes of Colby Jack, Swiss, sharp cheddar, pepper Jack, Muenster, and provolone cheeses. Includes a cheese ball and grapes.