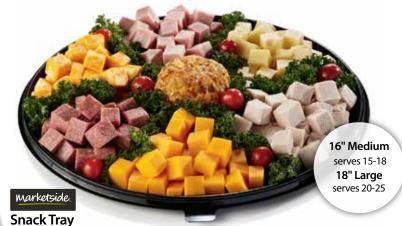

Loaded with hearty meats and flavorful cheeses including hard salami, ham, smoked turkey breast, provolone, sharp cheddar, and Swiss. Includes a cheese ball and cherry tomato garnish.

Bite-size cubes of Colby Jack, Swiss, sharp cheddar, pepper Jack, Muenster, and provolone cheeses. Includes a cheese ball and grapes.