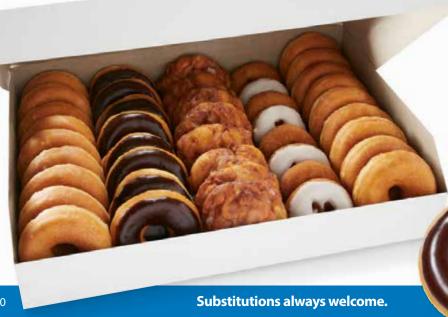

#### **Mix & Match Donuts**

Order one dozen or 100 dozen. Several flavors available.