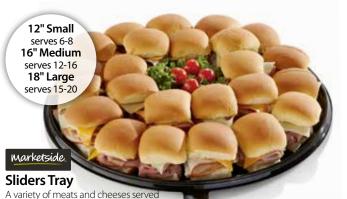

Loaded with hearty meats and flavorful cheeses including hard salami, ham, smoked turkey breast, provolone, sharp cheddar, and Swiss. Includes a cheese ball and cherry tomato garnish.

Bite-size cubes of Colby Jack, Swiss, sharp cheddar, pepper Jack, Muenster, and provolone cheeses. Includes a cheese ball and grapes.