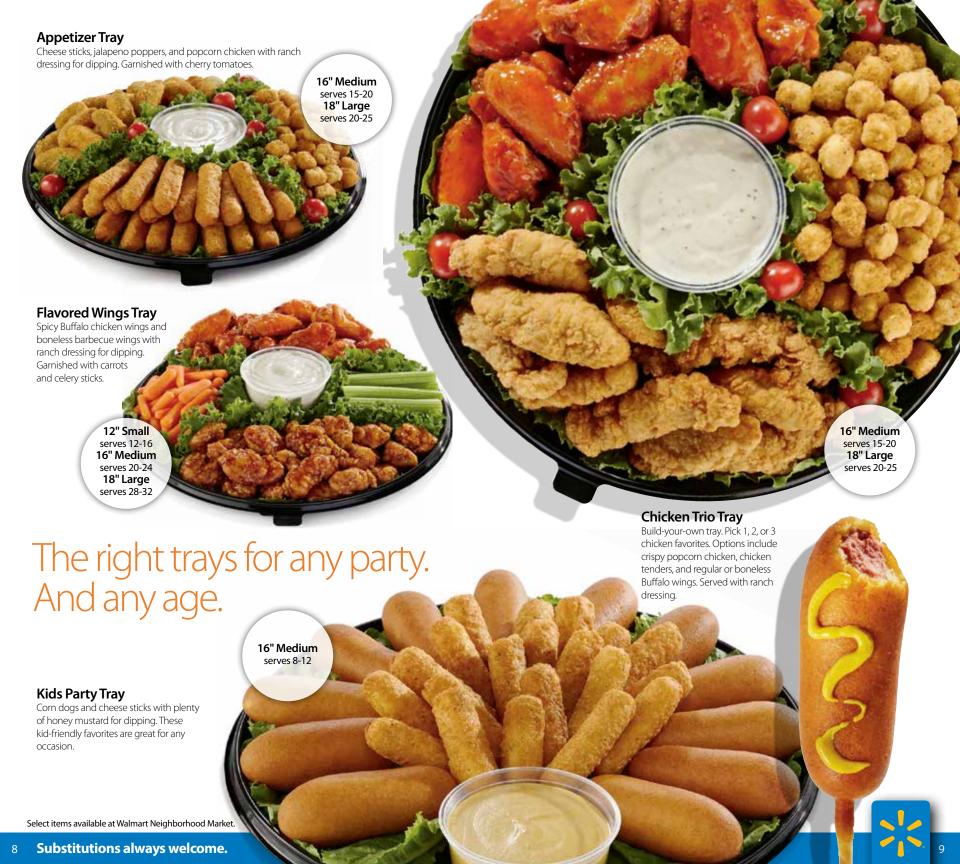

Come by our Deli and Bakery today and let us help you decide on the menu. Choose from the made-fresh options shown here or create your own tasty combinations.

Give us advance notice and we'll give you 100% quality satisfaction. Guaranteed. Ask an associate for details.