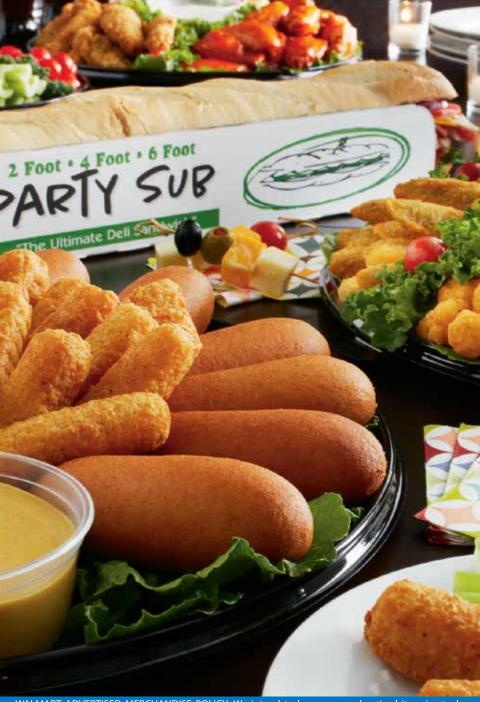

#### **Sub Sandwich**

Build your sub with any combination of the following meats and cheeses: ham, turkey, roast beef, Swiss and/or American cheese. Garnish with lettuce, tomato, and onion. Mustard and mayonnaise available upon request.

**2-Foot Sub,** over 2 1/2 lbs. of meat and cheese (serves 8-10)

**4-Foot Sub**, over 5 lbs. of meat and cheese (serves 16-20)

**6-Foot Sub**, over 7 1/2 lbs. of meat and cheese (serves 25-30)