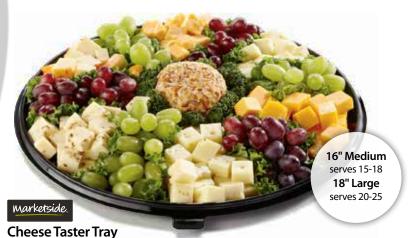

Loaded with hearty meats and flavorful cheeses including hard salami, ham, smoked turkey breast, provolone, sharp cheddar, and Swiss. Includes a cheese ball and cherry tomato garnish.

Bite-size cubes of Colby Jack, Swiss, sharp cheddar, pepper Jack, Muenster, and provolone cheeses. Includes a cheese ball and grapes.