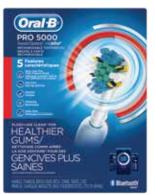

#### Buy:

Mail:

1. This original rebate form

PO Box 2536 Dept. Y

Oral-B Pro 5000 SmartSeries Power Rechargeable Electric Toothbrush with Bluetooth Connectivity (UPC 6905512521).

Excludes refill heads and trial/travel sizes.