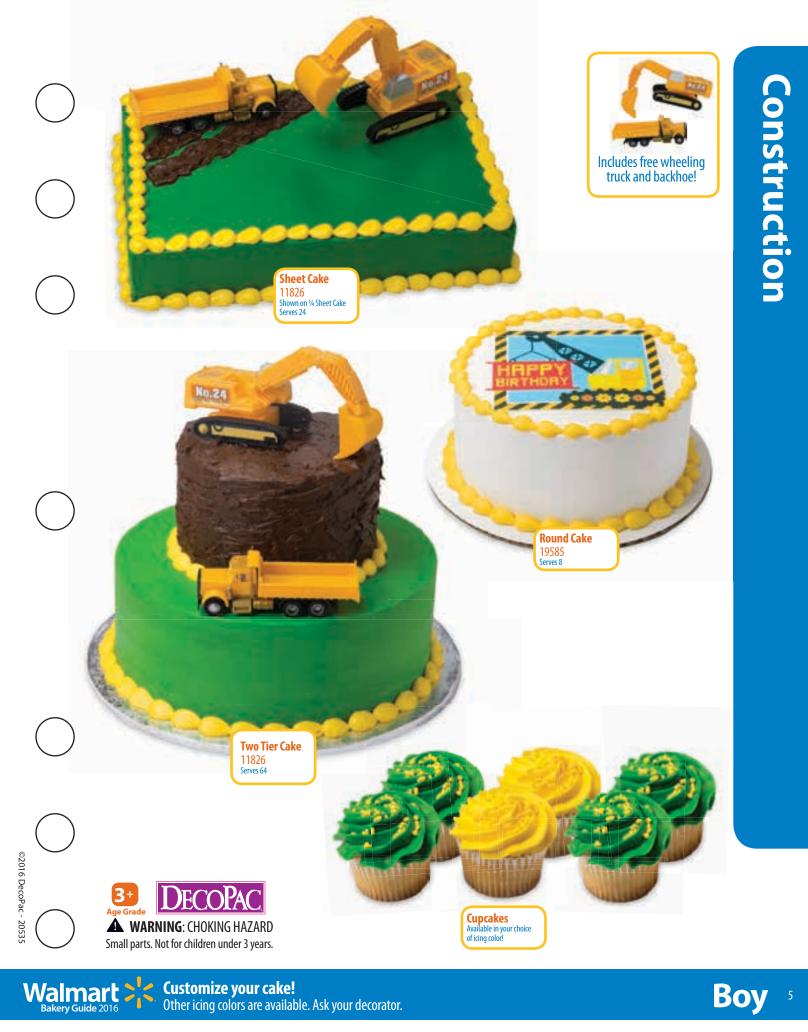

<sup>2</sup> **Boy** 

Customize your cake! Walmart Other icing colors are available. Ask your decorator. Bakery Guide 2016

3

**Customize your cake!** Other icing colors are available. Ask your decorator.