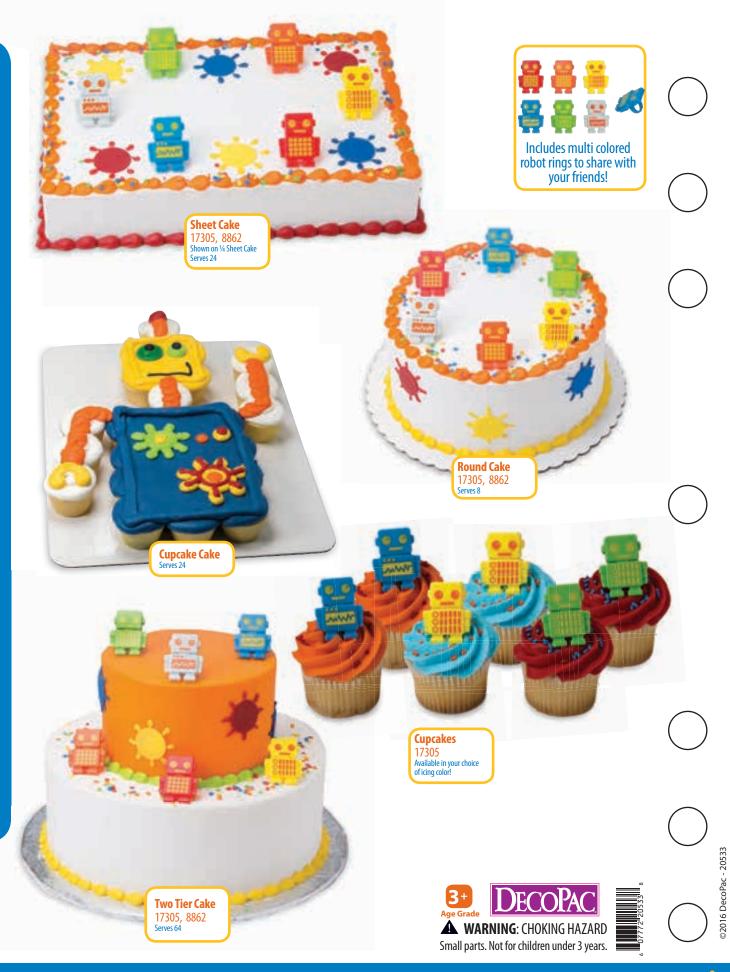

<sup>2</sup> **Boy** 

Customize your cake! Walmart Other icing colors are available. Ask your decorator. Bakery Guide 2016

3

**Customize your cake!** Other icing colors are available. Ask your decorator.