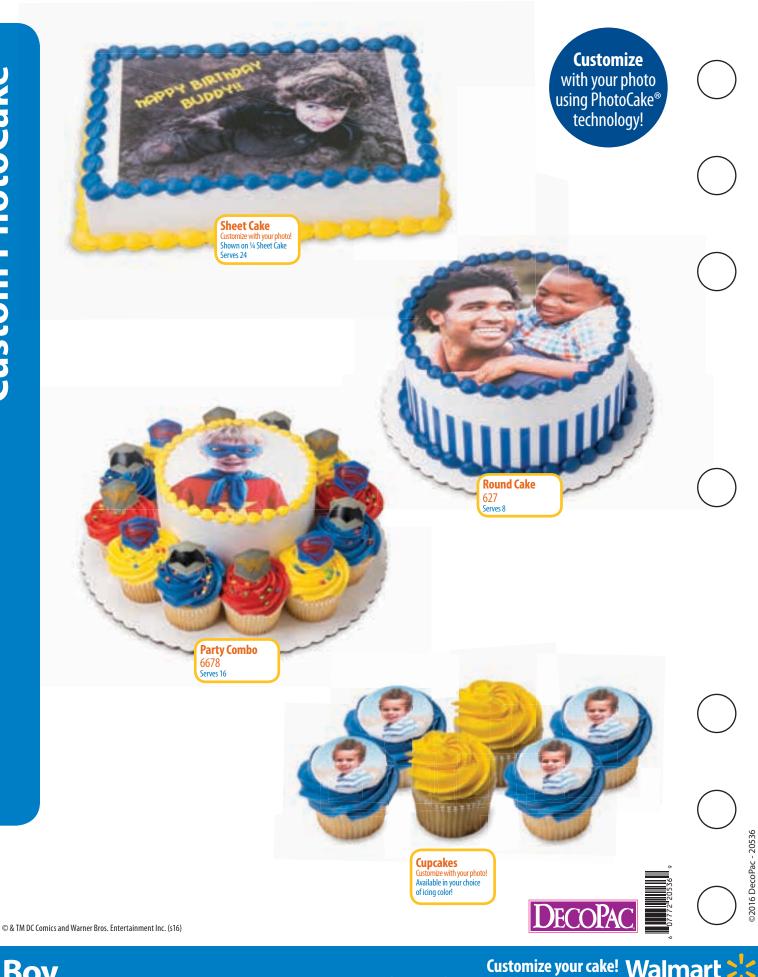

Customize your cake! Walmart Other icing colors are available. Ask your decorator. Bakery Guide 2016

**PhotoCake**®

Boy

Walmart Bakery Guide 2016 **Customize your cake!** Other icing colors are available. Ask your decorator.