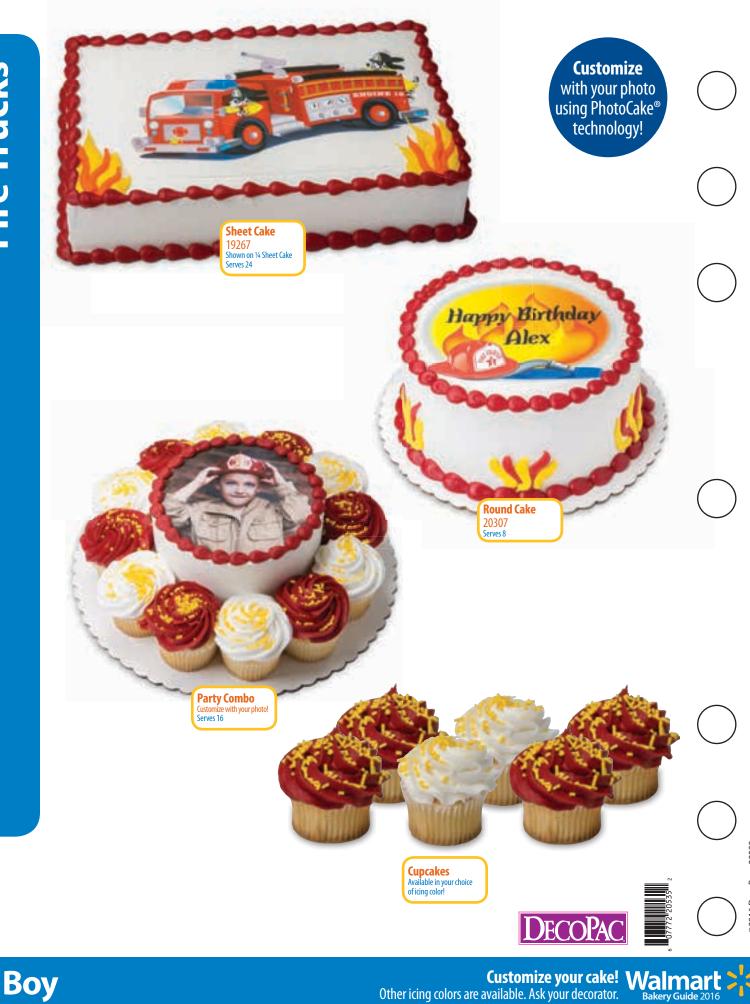

<sup>2</sup> **Boy** 

Customize your cake! Walmart Other icing colors are available. Ask your decorator. Bakery Guide 2016

3

**Customize your cake!** Other icing colors are available. Ask your decorator.