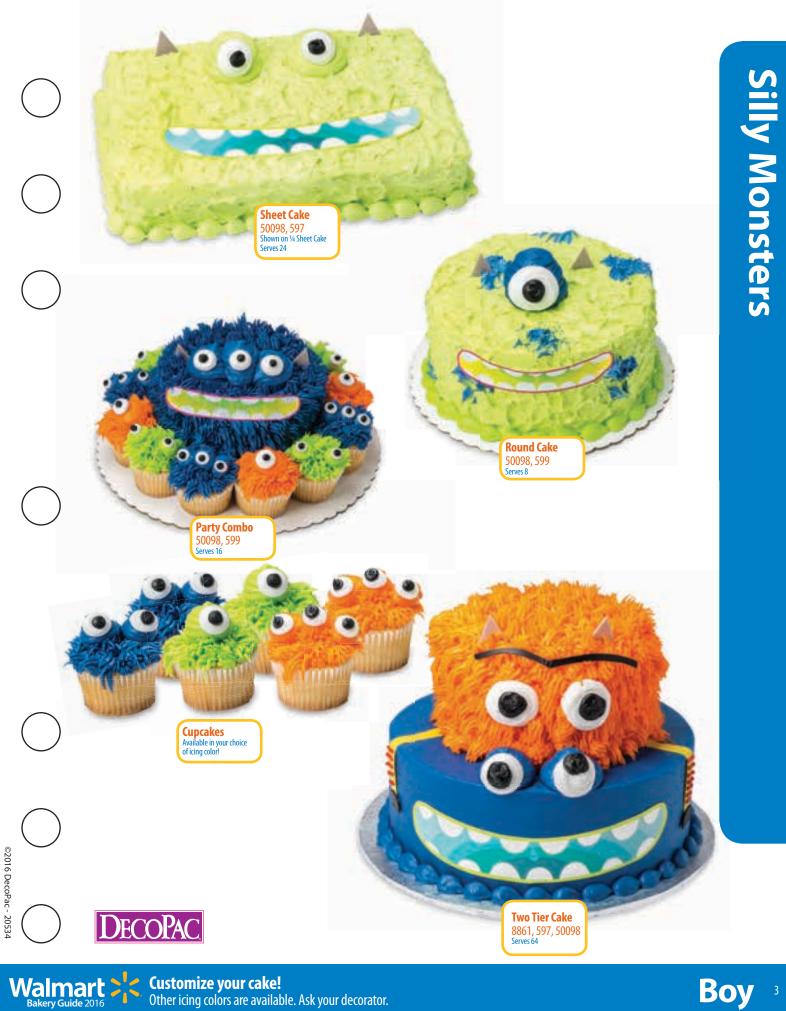

<sup>2</sup> **Boy** 

Customize your cake! Walmart Other icing colors are available. Ask your decorator. Bakery Guide 2016

3

**Customize your cake!** Other icing colors are available. Ask your decorator.