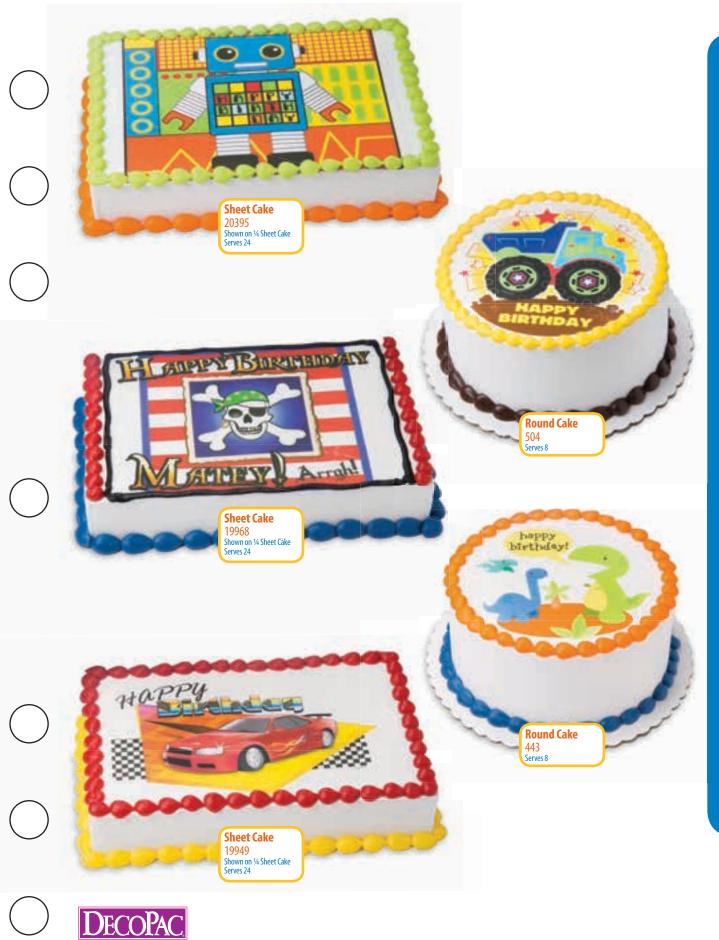

Cupcake Cake Serves 24



1/4 Sheet Cake Serves 24



2-Tier Tier Round Cake Available in White or Chocolate layers only Serves 64



3-Tier Tier Round Cake Available in White or Chocolate layers only Serves 134



©2016 DecoPac - 20609

\*There is an additional charge for premium fillings, chocolate curls, and PhotoCake® cakes. Cupcakes can be filled for an additional charge. Ask a Bakery Associate for more details on personalizing your cake and to confirm pricing.





<sup>2</sup> **Boy** 

Customize your cake! Walmart Other icing colors are available. Ask your decorator. Bakery Guide 2016



3

**Customize your cake!** Other icing colors are available. Ask your decorator.





Customize your cake! Walmart Other icing colors are available. Ask your decorator. Bakery Guide 2016







**PhotoCake**®

Boy

Walmart Bakery Guide 2016 **Customize your cake!** Other icing colors are available. Ask your decorator.