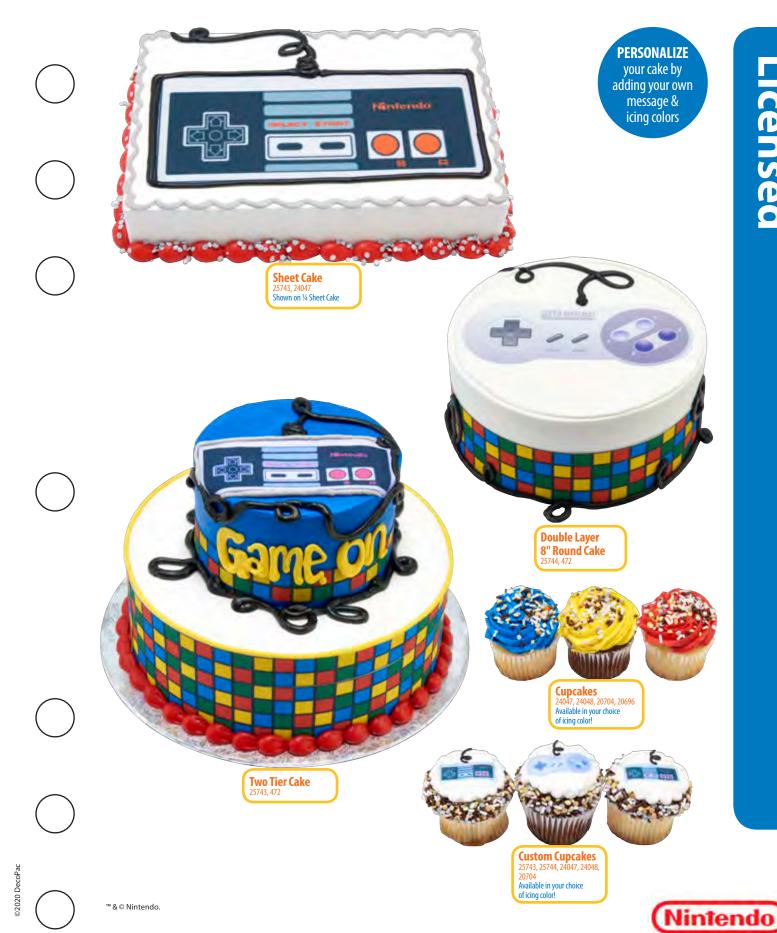

TM & 2020 Nintendo.

PERSONALIZE your cake by adding your own message, photo & icing colors

**Cupcake Cake** 21752, 20694

Cupcakes 20694 Available in your choice of icing color!

Custom Cupcakes 21752, 20694 Available in your choice of icing color!