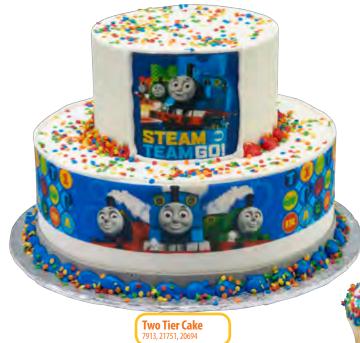

©2020 Gullane (Thomas) Limited.

CHOKING HAZARD-Small parts. Not for children under 3 years. Age Grade

Bakery is required to follow the licensor approved cake design shown.

HASBRO and its logo, TRANSFORMERS, the logo and all related characters are trademarks of Hasbro and are used with permission.