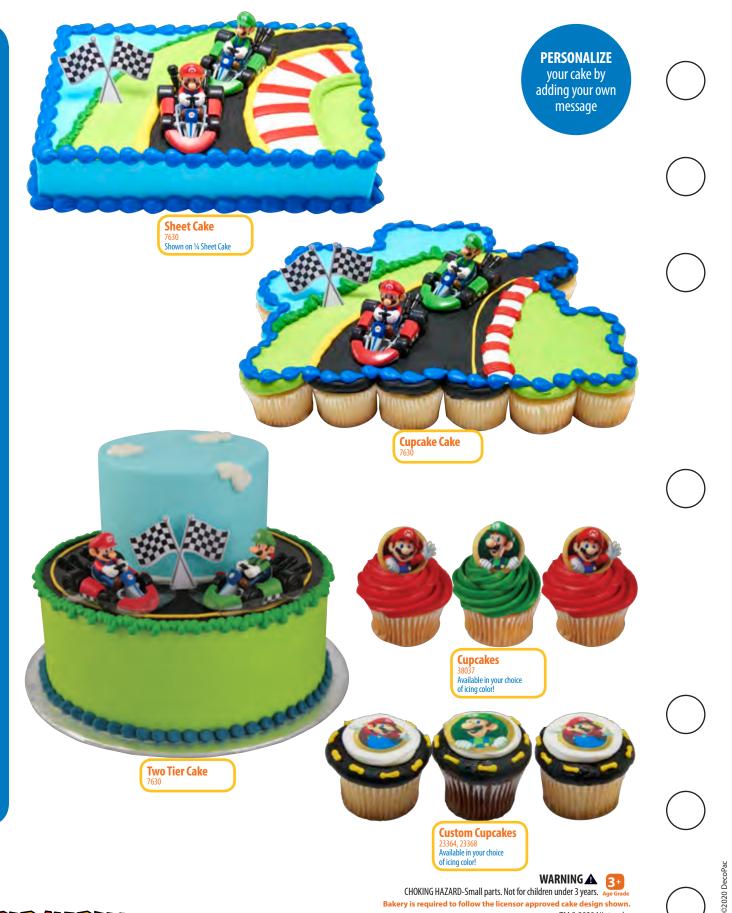

TM & 2020 Nintendo.

PERSONALIZE your cake by adding your own message, photo & icing colors

**Cupcake Cake** 21752, 20694

Cupcakes 20694 Available in your choice of icing color!

Custom Cupcakes 21752, 20694 Available in your choice of icing color!