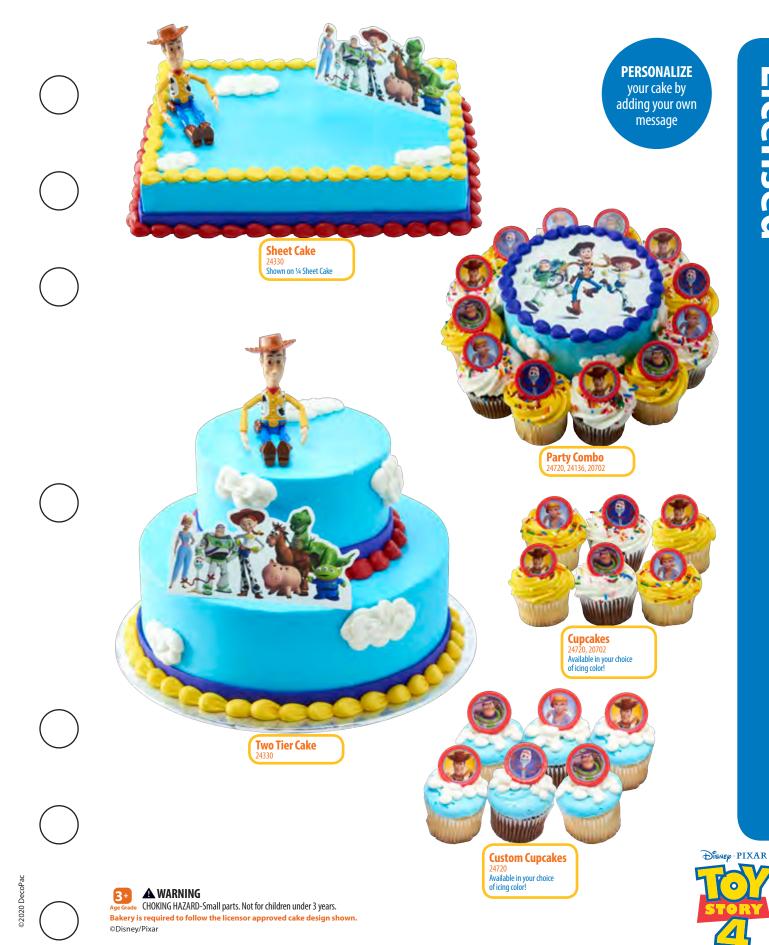

TM & 2020 Nintendo.

PERSONALIZE your cake by adding your own message, photo & icing colors

**Cupcake Cake** 21752, 20694

Cupcakes 20694 Available in your choice of icing color!

Custom Cupcakes 21752, 20694 Available in your choice of icing color!