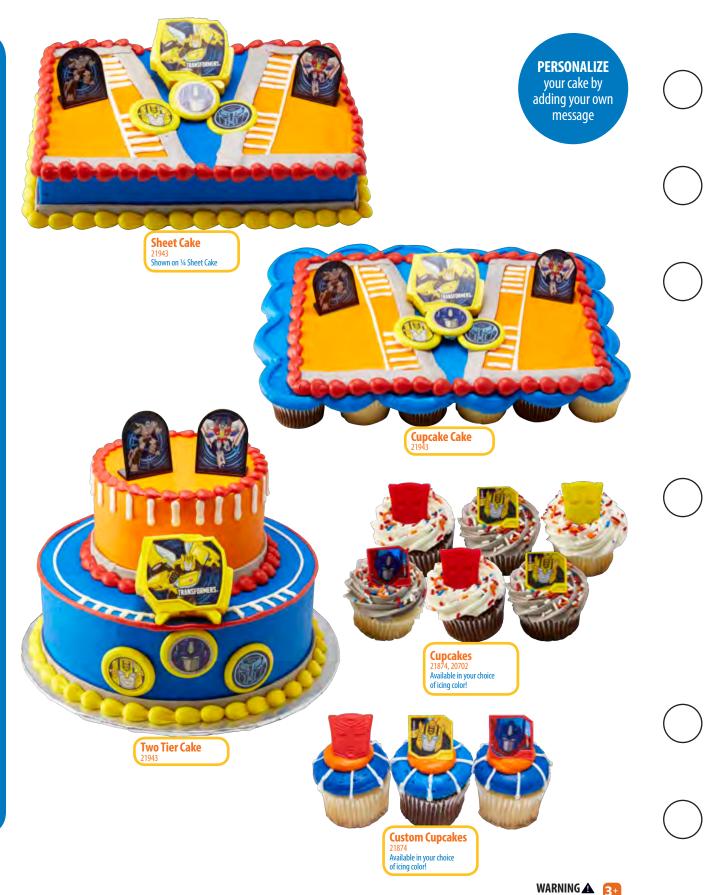

©2020 Gullane (Thomas) Limited.

CHOKING HAZARD-Small parts. Not for children under 3 years. Age Grade

Bakery is required to follow the licensor approved cake design shown.

HASBRO and its logo, TRANSFORMERS, the logo and all related characters are trademarks of Hasbro and are used with permission.