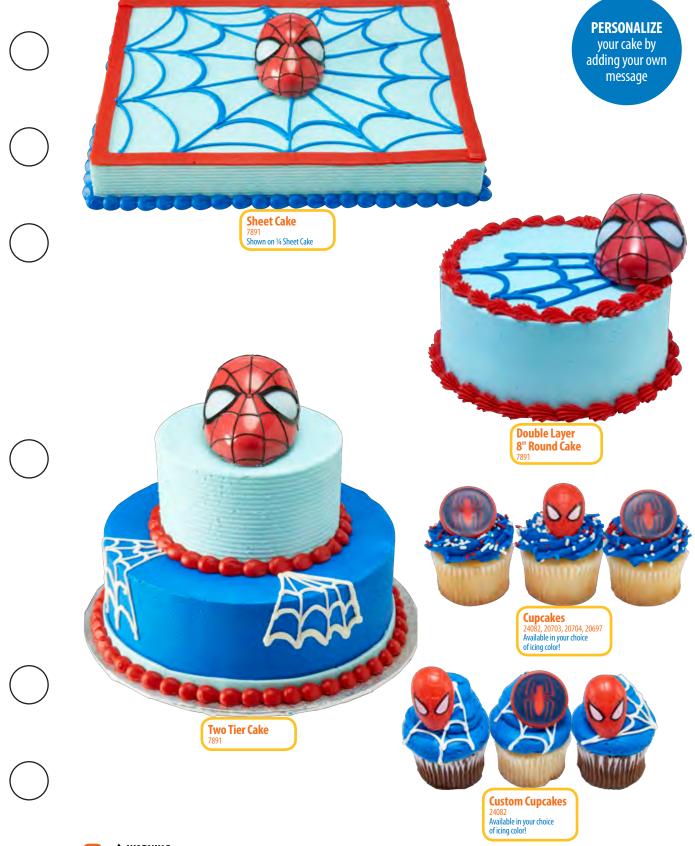

TM & 2020 Nintendo.

PERSONALIZE your cake by adding your own message, photo & icing colors

**Cupcake Cake** 21752, 20694

Cupcakes 20694 Available in your choice of icing color!

Custom Cupcakes 21752, 20694 Available in your choice of icing color!