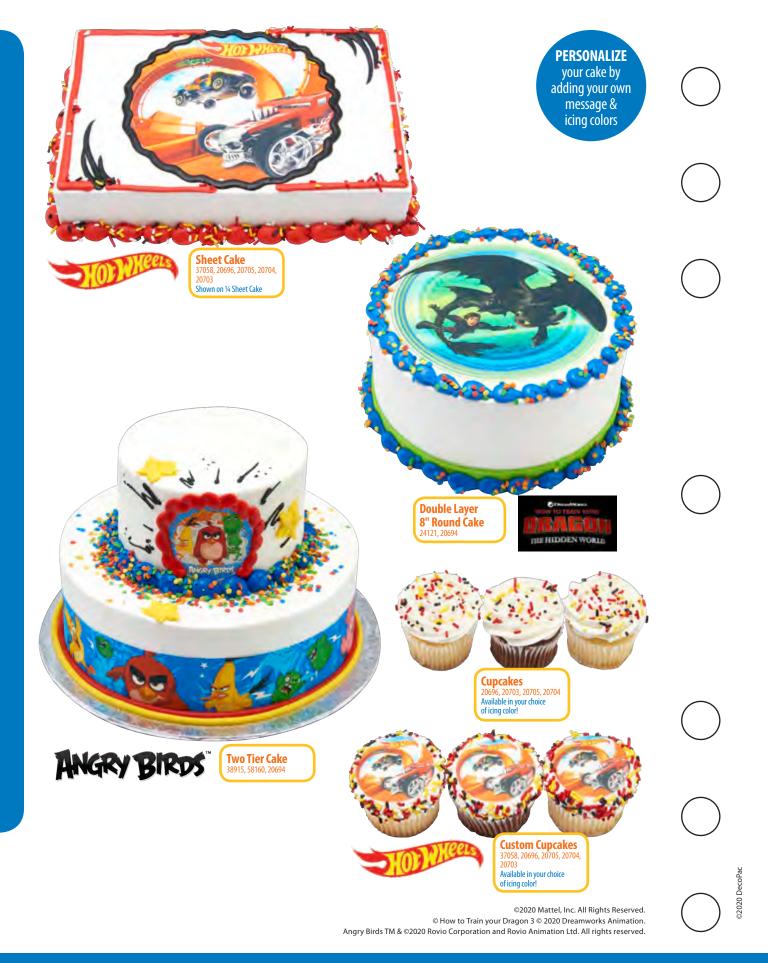

TM & 2020 Nintendo.

PERSONALIZE your cake by adding your own message, photo & icing colors

**Cupcake Cake** 21752, 20694

Cupcakes 20694 Available in your choice of icing color!

Custom Cupcakes 21752, 20694 Available in your choice of icing color!