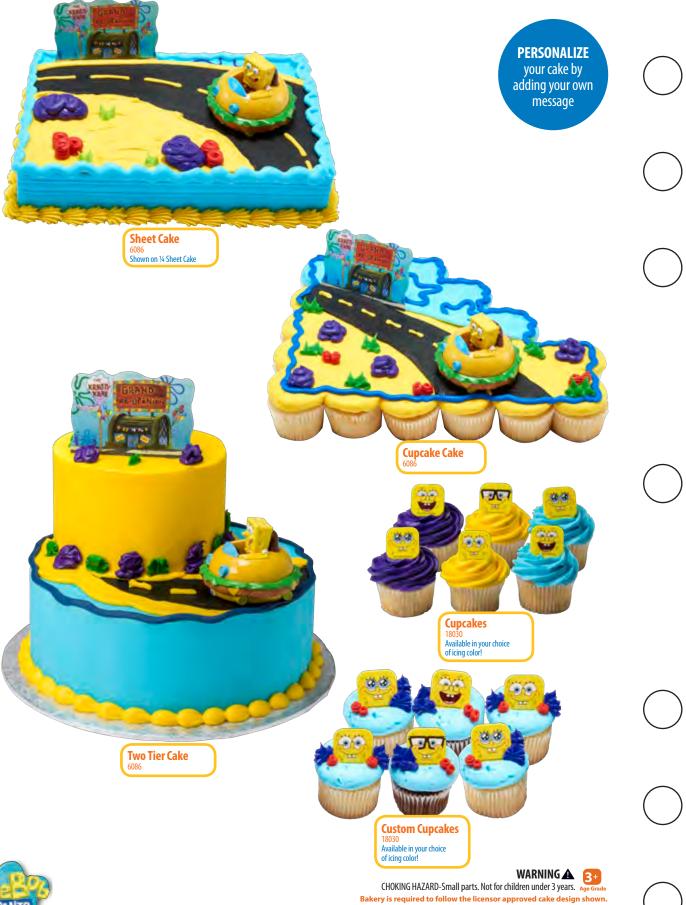

TM & 2020 Nintendo.

PERSONALIZE your cake by adding your own message, photo & icing colors

**Cupcake Cake** 21752, 20694

Cupcakes 20694 Available in your choice of icing color!

Custom Cupcakes 21752, 20694 Available in your choice of icing color!