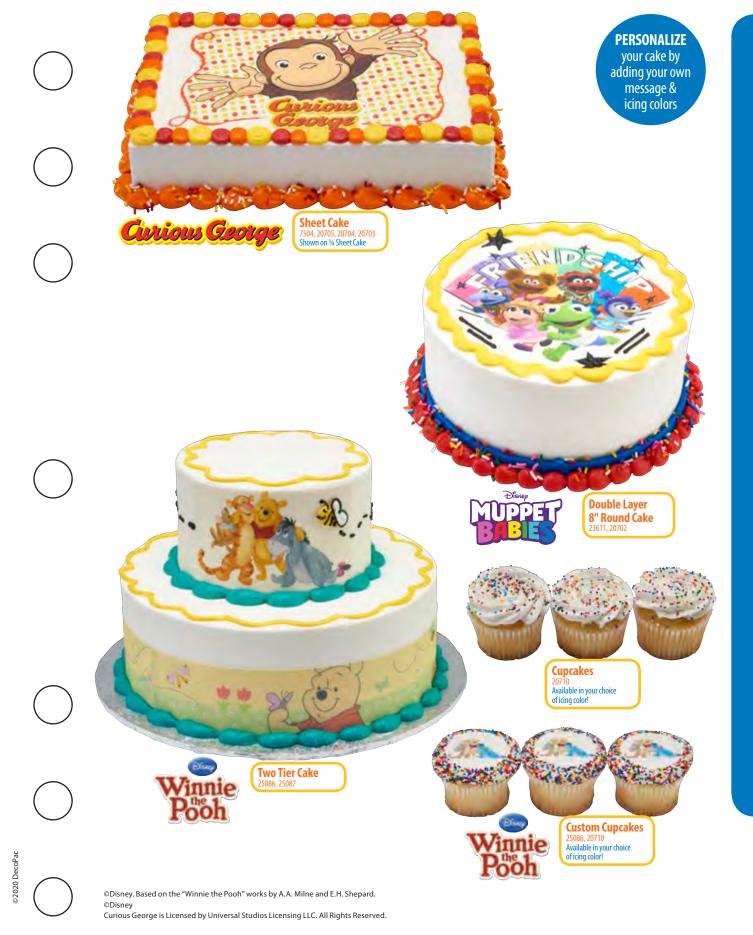

ose Enterprise Pty Ltd. All rights reserved.







trademarks of Moose Enterprise Pty Ltd. All rights reserved.





























TM & 2020 Nintendo.







PERSONALIZE your cake by adding your own message, photo & icing colors





**Cupcake Cake** 21752, 20694





Cupcakes 20694 Available in your choice of icing color!



Custom Cupcakes 21752, 20694 Available in your choice of icing color!

©2020 Gullane (Thomas) Limited.











CHOKING HAZARD-Small parts. Not for children under 3 years. Age Grade

Bakery is required to follow the licensor approved cake design shown.

HASBRO and its logo, TRANSFORMERS, the logo and all related characters are trademarks of Hasbro and are used with permission.

©2020. All Rights Reserved.

















Walmart : Sakery Guide 2020











©Viacom International Inc. All Rights Reserved. Nickelodeon and all related titles, logos and characters are trademarks of Viacom International Inc.

Peppa Pig © Astley Baker Davies Ltd/Entertainment One UK Ltd 2020.

©Disney, ©2020 Viacom International Inc. All Rights Reserved.