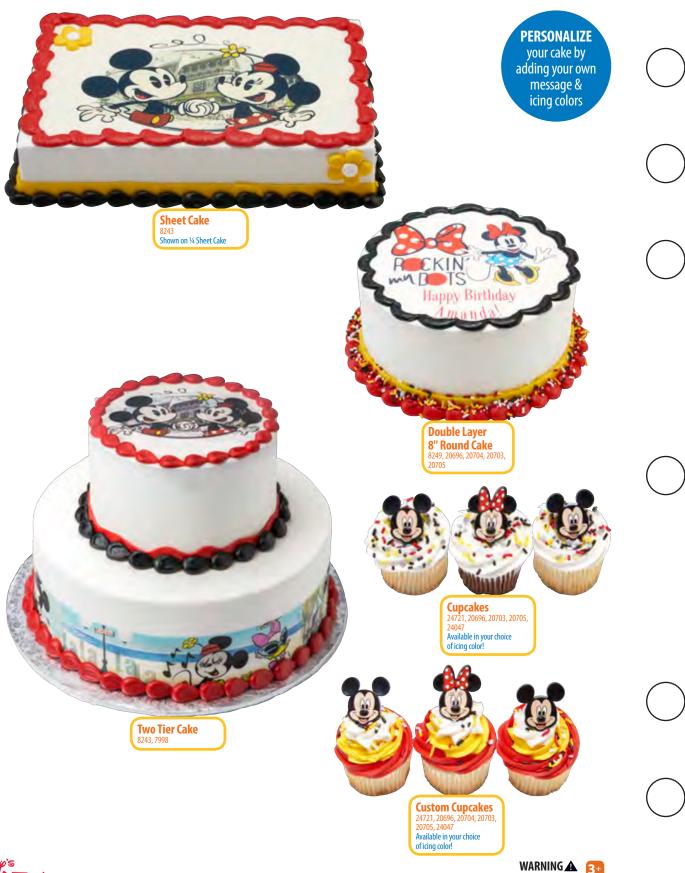

Age Grade CHOKING HAZARD-Small parts. Not for children under 3 years.

Bakery is required to follow the licensor approved cake design shown.

©Disney/Pixar

36872, 20694 Available in your choice of icing color!

Cupcakes 20699, 20696, 24047, 20703 20705, 20697, 24048 Available in your choice of icing color!

Custom Cupcakes 23600, 20696, 24047, 20703 20705, 20697, 20699, 24048 Available in your choice of icing color!