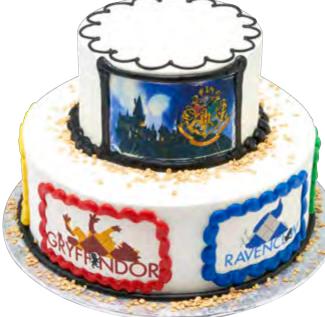

TM & ©Warner Bros. ©JK Rowling (s20)

Walmart 3 C

**allama Ilama** 

Gum paste is food safe and intended as a non-edible decoration only.

Age Grade CHOKING HAZARD-Small parts. Not for children under 3 years. Bakery is required to follow the licensor approved cake design shown. ©Disney