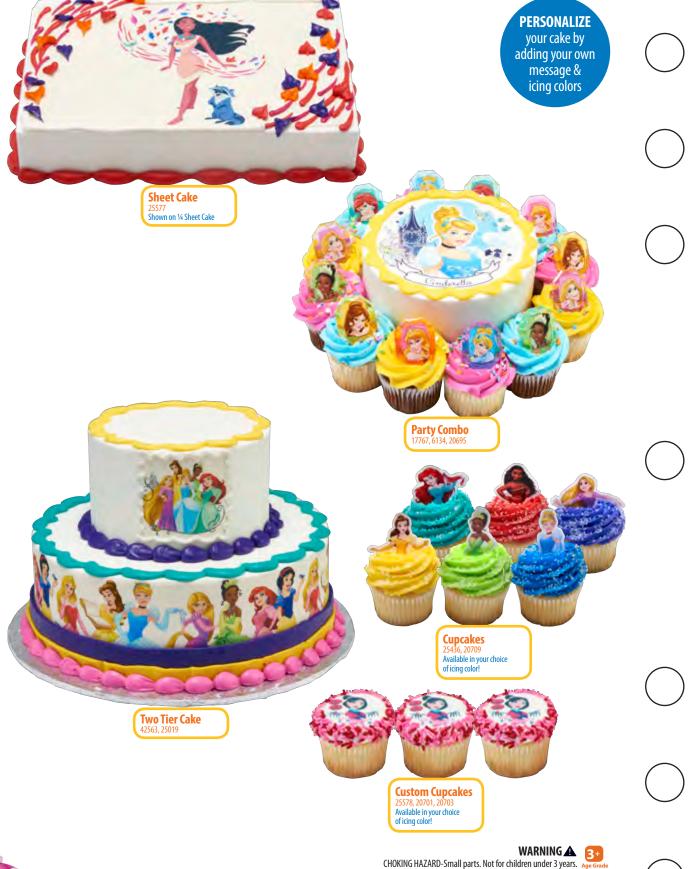

BATMAN, JUSTICE LEAGUE, SUPERMAN, and all related characters and elements @ &  $^{\text{TM}}$  DC Comics. (s20)

©Disney

©Disney

PERSONALIZE your cake by adding your own message & icing colors

Two Tier Cake 22913, 22914, 24048

Cupcakes 20699, 20696, 24047, 20703 20705, 20697, 24048 Available in your choice of icing color!

Custom Cupcakes 23600, 20696, 24047, 20703 20705, 20697, 20699, 24048 Available in your choice of icing color!