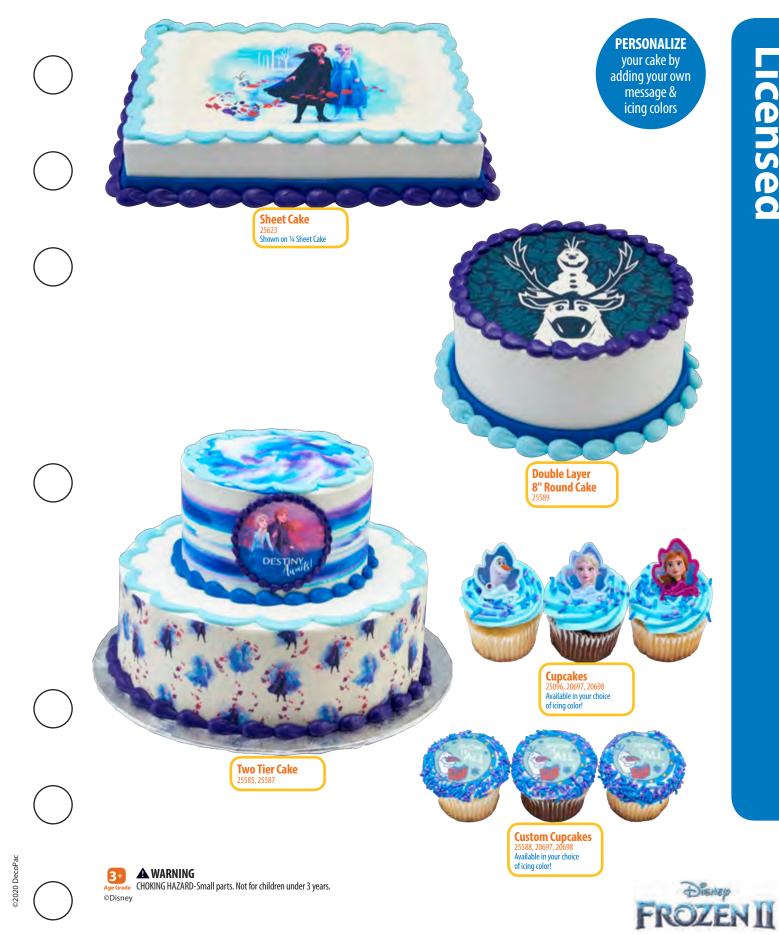

TM & ©Warner Bros. ©JK Rowling (s20)

Walmart 3 C

**allama Ilama** 

Gum paste is food safe and intended as a non-edible decoration only.

Age Grade CHOKING HAZARD-Small parts. Not for children under 3 years. Bakery is required to follow the licensor approved cake design shown. ©Disney