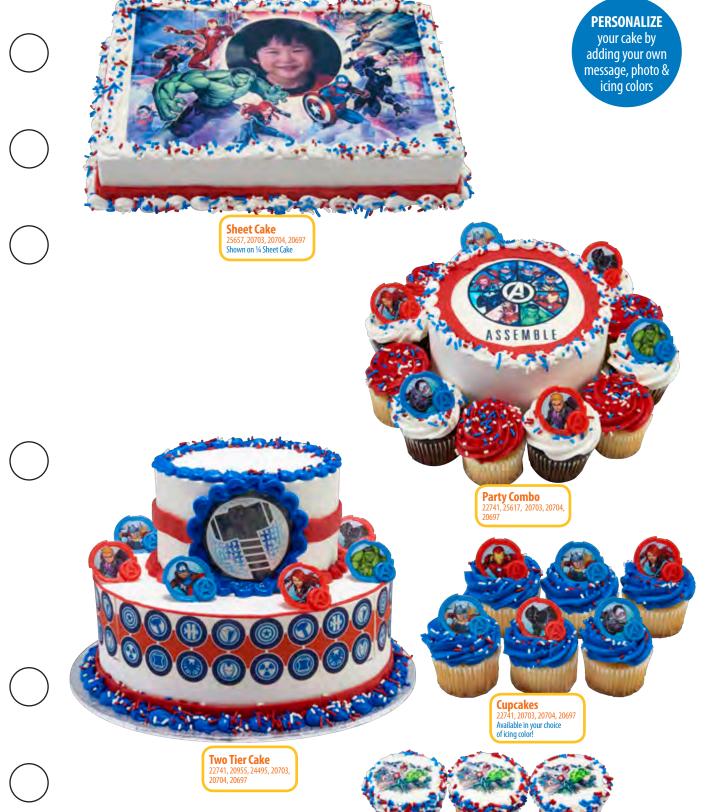

BATMAN, JUSTICE LEAGUE, SUPERMAN, and all related characters and elements @ &  $^{\text{TM}}$  DC Comics. (s20)

©Disney

©Disney

PERSONALIZE your cake by adding your own message & icing colors

Two Tier Cake 22913, 22914, 24048