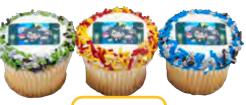

Cupcakes 20699, 20696, 24047, 20703 20705, 20697, 24048 Available in your choice of icing color!

Custom Cupcakes 23600, 20696, 24047, 20703 20705, 20697, 20699, 24048 Available in your choice of icing color!