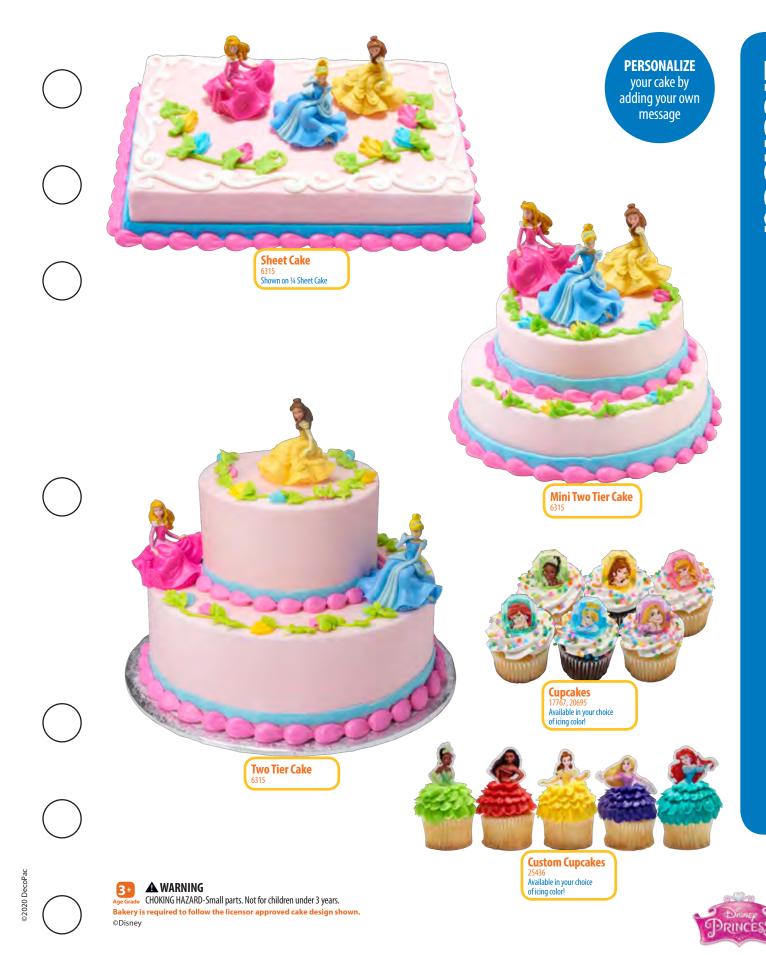

Age Grade CHOKING HAZARD-Small parts. Not for children under 3 years.

Bakery is required to follow the licensor approved cake design shown.

©Disney/Pixar

36872, 20694 Available in your choice of icing color!

TM & ©Warner Bros. ©JK Rowling (s20)

Walmart 3 C

**allama Ilama** 

Gum paste is food safe and intended as a non-edible decoration only.

Age Grade CHOKING HAZARD-Small parts. Not for children under 3 years. Bakery is required to follow the licensor approved cake design shown. ©Disney