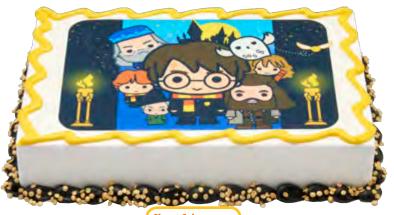

TM & ©Warner Bros. ©JK Rowling (s20)

Walmart 3 C

**allama Ilama** 

Gum paste is food safe and intended as a non-edible decoration only.

Age Grade CHOKING HAZARD-Small parts. Not for children under 3 years. Bakery is required to follow the licensor approved cake design shown. ©Disney