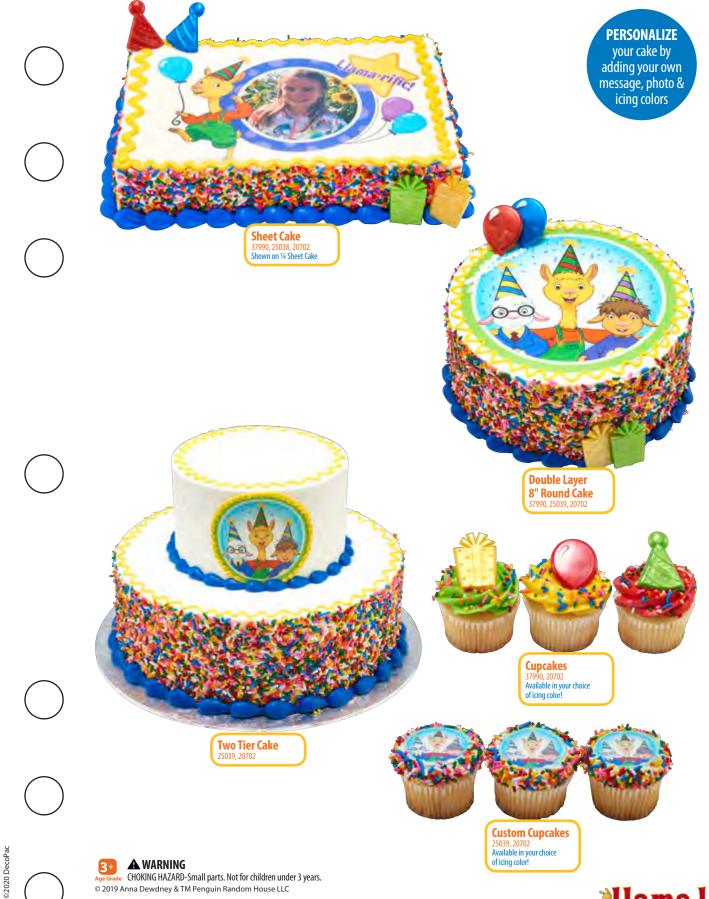

TM & ©Warner Bros. ©JK Rowling (s20)

Walmart 3 C

**allama Ilama** 

Gum paste is food safe and intended as a non-edible decoration only.

Age Grade CHOKING HAZARD-Small parts. Not for children under 3 years. Bakery is required to follow the licensor approved cake design shown. ©Disney