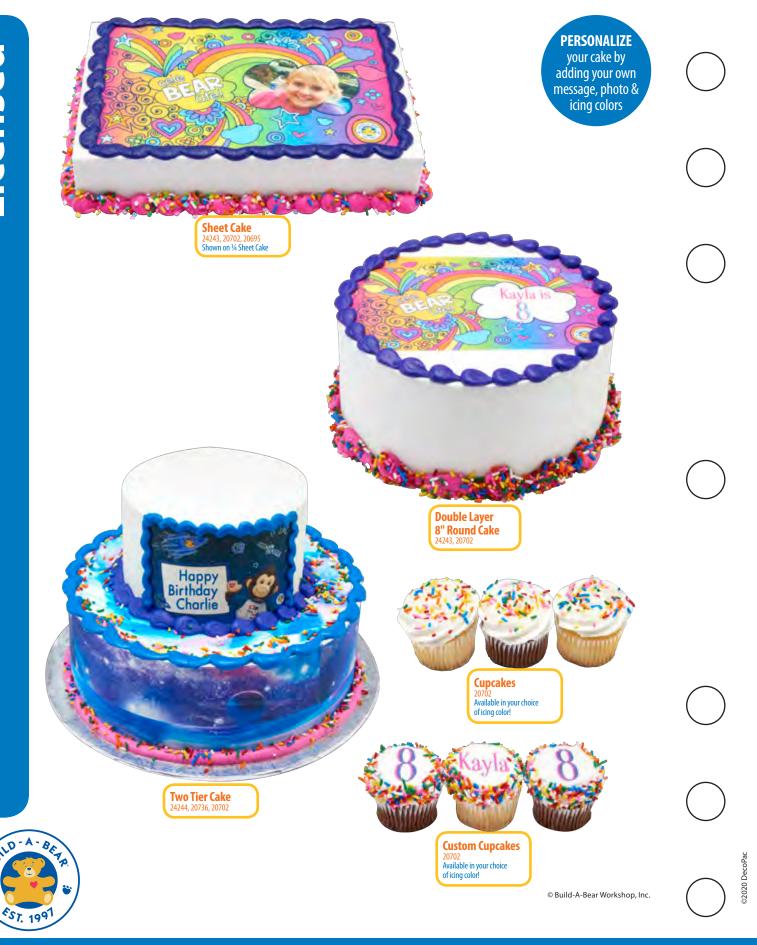

WARNING A SHOKING HAZARD-Small parts. Not for children under 3 years. Age Grade
BARBIE and associated trademarks and trade dress are owned by, and used under license from, Mattel.
©2020 Mattel. All Rights Reserved.



















Age Grade CHOKING HAZARD-Small parts. Not for children under 3 years.

Bakery is required to follow the licensor approved cake design shown.

©Disney/Pixar



36872, 20694 Available in your choice of icing color!







BATMAN, JUSTICE LEAGUE, SUPERMAN, and all related characters and elements @ &  $^{\text{TM}}$  DC Comics. (s20)























©Disney

























©Disney





























PERSONALIZE your cake by adding your own message & icing colors











Two Tier Cake 22913, 22914, 24048



Cupcakes 20699, 20696, 24047, 20703 20705, 20697, 24048 Available in your choice of icing color!



Custom Cupcakes 23600, 20696, 24047, 20703 20705, 20697, 20699, 24048 Available in your choice of icing color!

TM & ©Warner Bros. ©JK Rowling (s20)