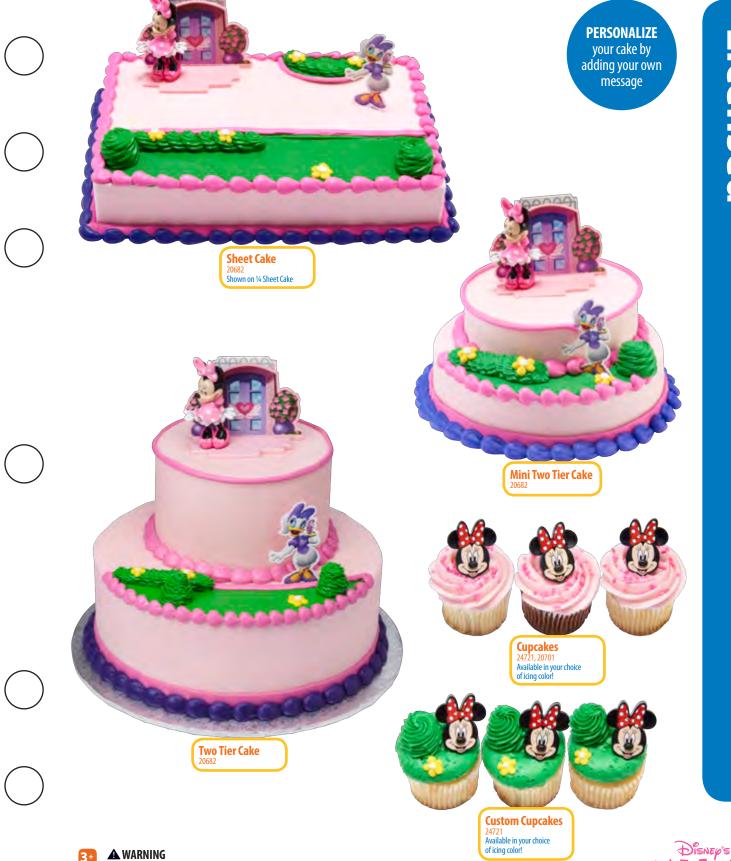

Age Grade CHOKING HAZARD-Small parts. Not for children under 3 years.

Bakery is required to follow the licensor approved cake design shown.

©Disney/Pixar

36872, 20694 Available in your choice of icing color!

Cupcakes 20699, 20696, 24047, 20703 20705, 20697, 24048 Available in your choice of icing color!

Custom Cupcakes 23600, 20696, 24047, 20703 20705, 20697, 20699, 24048 Available in your choice of icing color!