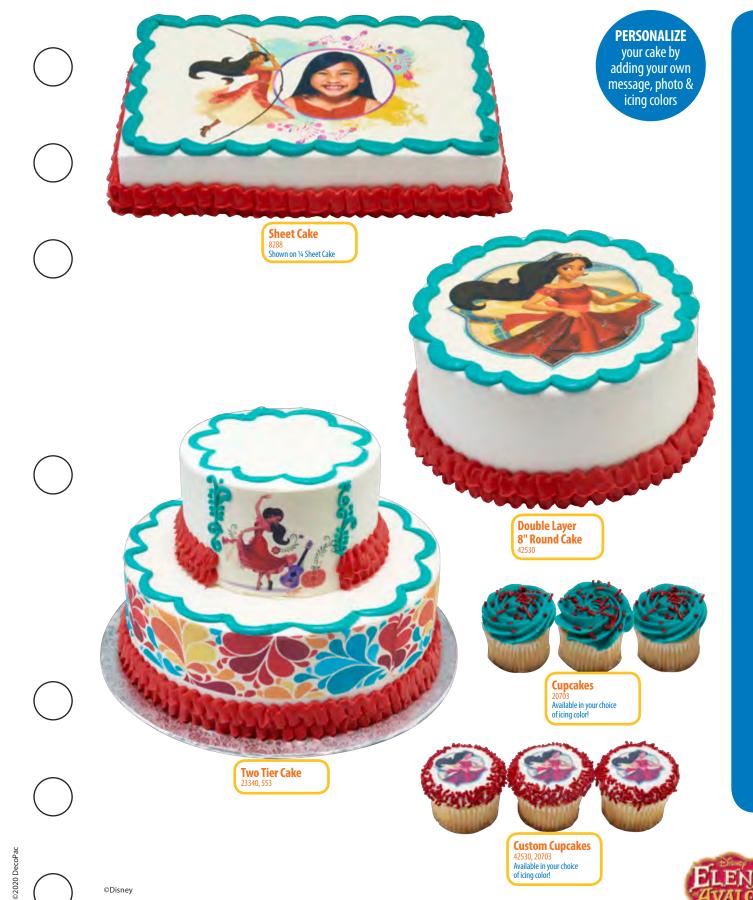

TM & ©Warner Bros. ©JK Rowling (s20)

Walmart 3 C

**allama Ilama** 

Gum paste is food safe and intended as a non-edible decoration only.

Age Grade CHOKING HAZARD-Small parts. Not for children under 3 years. Bakery is required to follow the licensor approved cake design shown. ©Disney