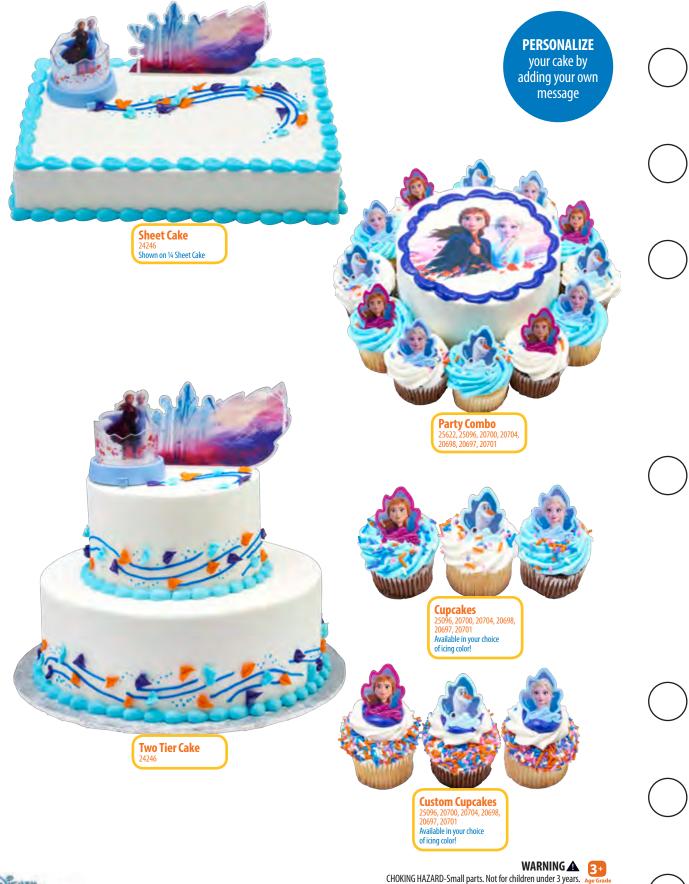

BATMAN, JUSTICE LEAGUE, SUPERMAN, and all related characters and elements @ &  $^{\text{TM}}$  DC Comics. (s20)

©Disney

©Disney

PERSONALIZE your cake by adding your own message & icing colors

Two Tier Cake 22913, 22914, 24048

Cupcakes 20699, 20696, 24047, 20703 20705, 20697, 24048 Available in your choice of icing color!

Custom Cupcakes 23600, 20696, 24047, 20703 20705, 20697, 20699, 24048 Available in your choice of icing color!