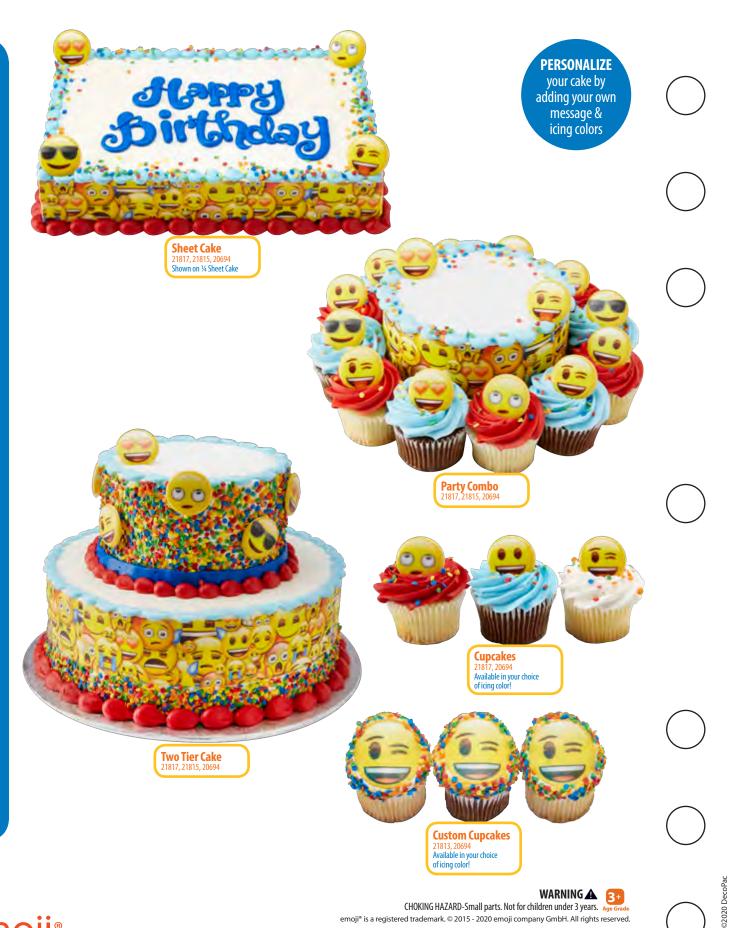

Cupcakes 20699, 20696, 24047, 20703 20705, 20697, 24048 Available in your choice of icing color!

Custom Cupcakes 23600, 20696, 24047, 20703 20705, 20697, 20699, 24048 Available in your choice of icing color!