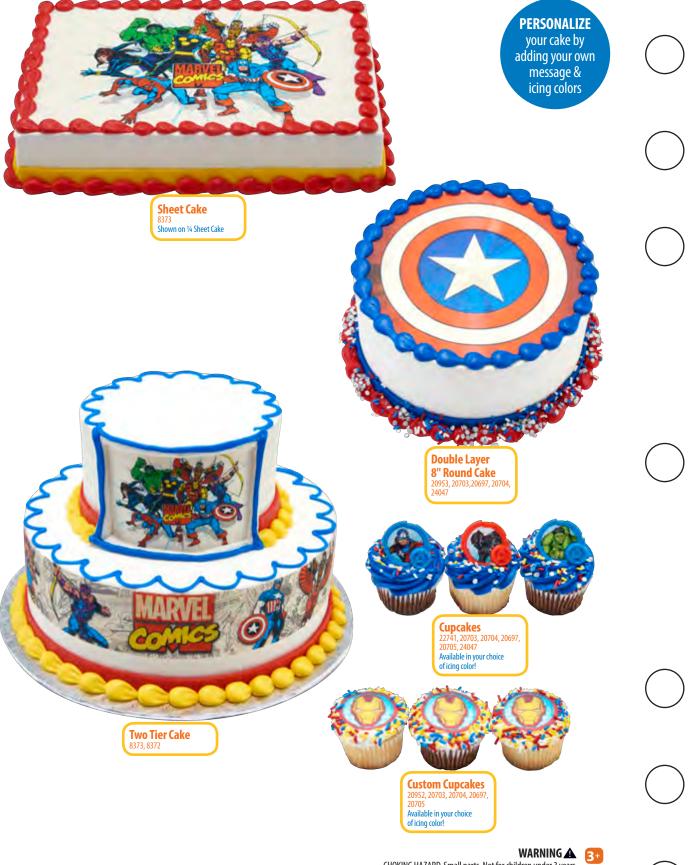

Cupcakes 20699, 20696, 24047, 20703 20705, 20697, 24048 Available in your choice of icing color!

Custom Cupcakes 23600, 20696, 24047, 20703 20705, 20697, 20699, 24048 Available in your choice of icing color!