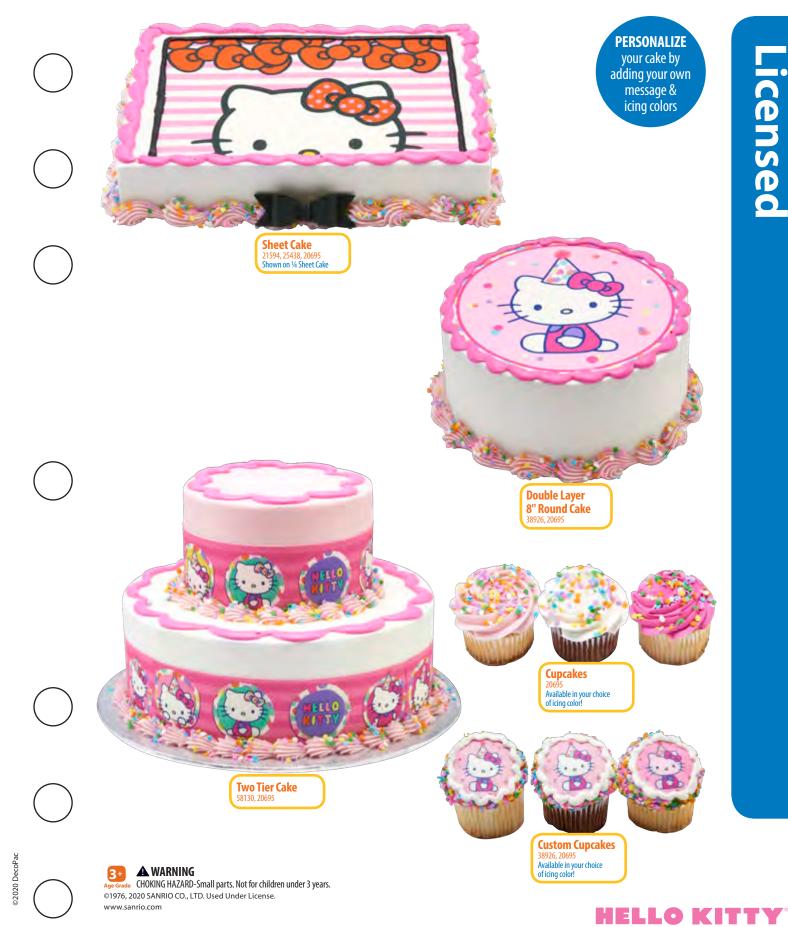

Age Grade CHOKING HAZARD-Small parts. Not for children under 3 years.

Bakery is required to follow the licensor approved cake design shown.

©Disney/Pixar



36872, 20694 Available in your choice of icing color!







BATMAN, JUSTICE LEAGUE, SUPERMAN, and all related characters and elements @ &  $^{\text{TM}}$  DC Comics. (s20)























©Disney

























©Disney





























PERSONALIZE your cake by adding your own message & icing colors











Two Tier Cake 22913, 22914, 24048



Cupcakes 20699, 20696, 24047, 20703 20705, 20697, 24048 Available in your choice of icing color!



Custom Cupcakes 23600, 20696, 24047, 20703 20705, 20697, 20699, 24048 Available in your choice of icing color!

TM & ©Warner Bros. ©JK Rowling (s20)

























Walmart 3 C

**allama Ilama** 



































Gum paste is food safe and intended as a non-edible decoration only.







Age Grade CHOKING HAZARD-Small parts. Not for children under 3 years. Bakery is required to follow the licensor approved cake design shown. ©Disney















de CHOKING HAZARD-Small parts. Not for children under 3 years. Bakery is required to follow the licensor approved cake design shown.

HASBRO and its logo, MY LITTLE PONY and all related characters are trademarks of Hasbro and are used with permission. 2020 Hasbro. All Rights Reserved.