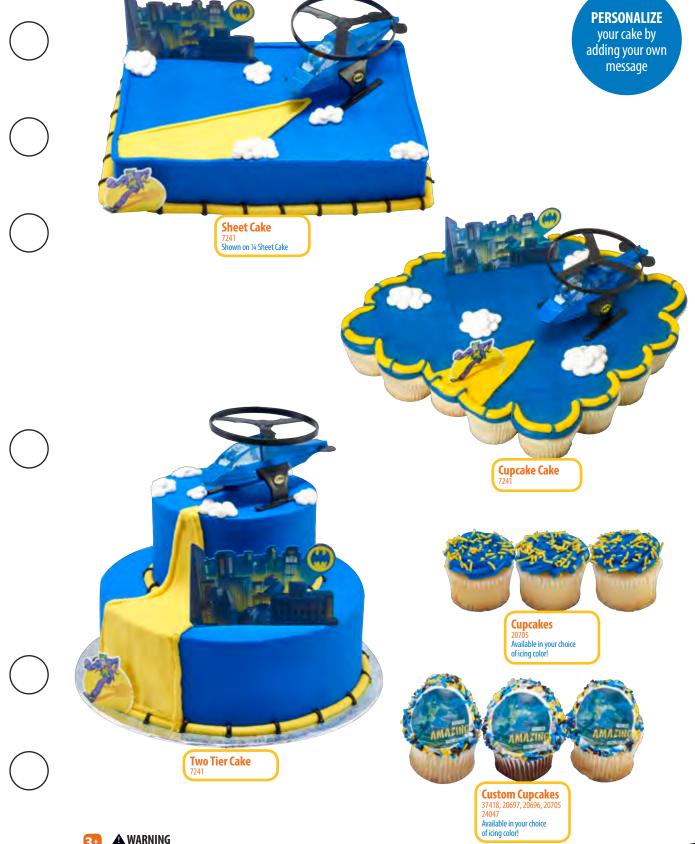

BATMAN, JUSTICE LEAGUE, SUPERMAN, and all related characters and elements @ &  $^{\text{TM}}$  DC Comics. (s20)

©Disney

©Disney

PERSONALIZE your cake by adding your own message & icing colors

Two Tier Cake 22913, 22914, 24048