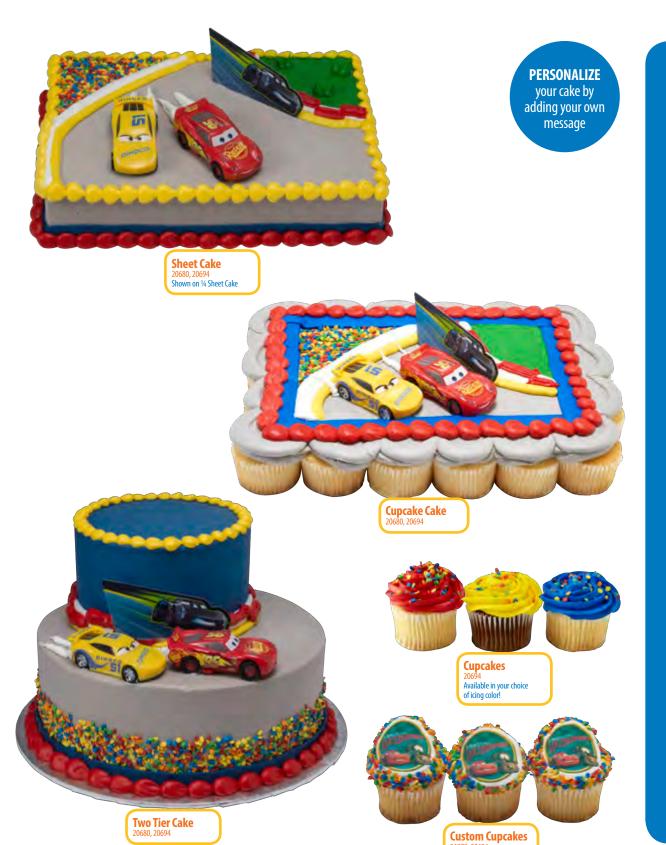

WARNING A SHOKING HAZARD-Small parts. Not for children under 3 years. Age Grade
BARBIE and associated trademarks and trade dress are owned by, and used under license from, Mattel.
©2020 Mattel. All Rights Reserved.



















Age Grade CHOKING HAZARD-Small parts. Not for children under 3 years.

Bakery is required to follow the licensor approved cake design shown.

©Disney/Pixar



36872, 20694 Available in your choice of icing color!







BATMAN, JUSTICE LEAGUE, SUPERMAN, and all related characters and elements @ &  $^{\text{TM}}$  DC Comics. (s20)























©Disney

























©Disney





























PERSONALIZE your cake by adding your own message & icing colors











Two Tier Cake 22913, 22914, 24048



Cupcakes 20699, 20696, 24047, 20703 20705, 20697, 24048 Available in your choice of icing color!



Custom Cupcakes 23600, 20696, 24047, 20703 20705, 20697, 20699, 24048 Available in your choice of icing color!

TM & ©Warner Bros. ©JK Rowling (s20)