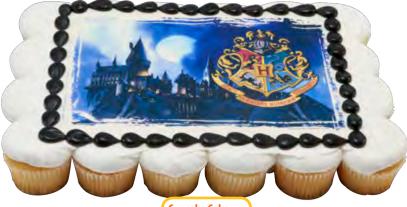

TM & ©Warner Bros. ©JK Rowling (s20)

Walmart 3 C

**allama Ilama** 

Gum paste is food safe and intended as a non-edible decoration only.

Age Grade CHOKING HAZARD-Small parts. Not for children under 3 years. Bakery is required to follow the licensor approved cake design shown. ©Disney