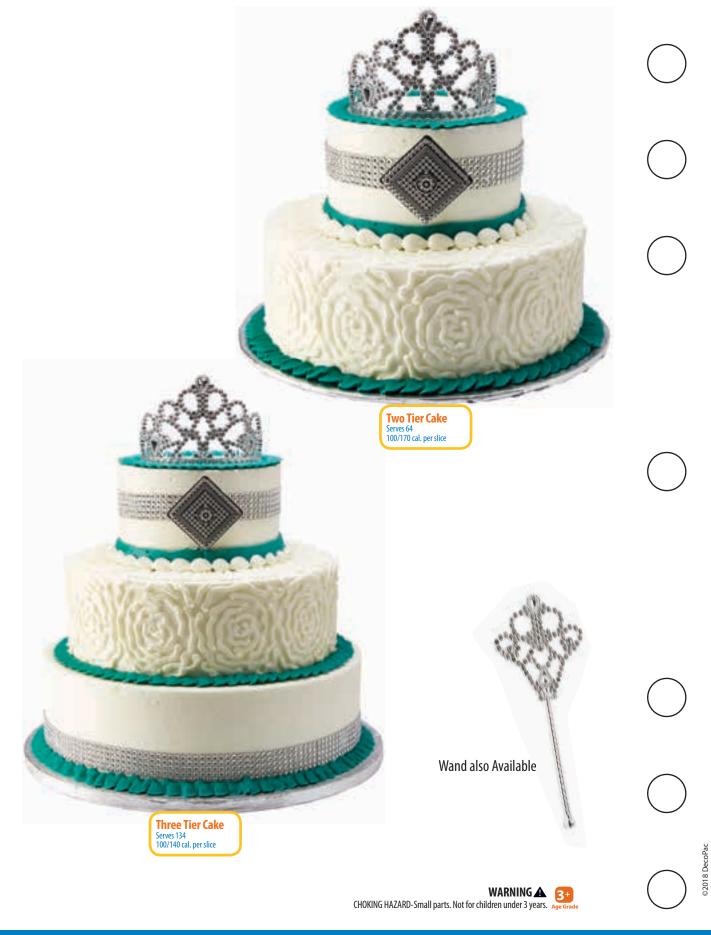

> WARNING A 3+ CHOKING HAZARD-Small parts. Not for children under 3 years. Age Grade Gum paste is food safe and intended as a non-edible decoration only.

©2018 DecoPac

Two Tier Cake Serves 64 100/170 cal. per slice

Two Tier Cake Serves 64 100/170 cal. per slice

> WARNING A 3+ CHOKING HAZARD-Small parts. Not for children under 3 years. Age Grade Gum paste is food safe and intended as a non-edible decoration only.

WARNING A 3+
CHOKING HAZARD-Small parts. Not for children under 3 years. Age crade
Gum paste is food safe and intended as a non-edible decoration only.

## Special Occasions

Two Tier Cake Serves 64 100/170 cal. per slice

**Two Tier Cake** Serves 64 100/170 cal. per slice

Age Grade CHOKING HAZARD-Small parts. Not for children under 3 years.

Gum paste is food safe and intended as a non-edible decoration only.

Two Tier Cake Serves 64 100/170 cal. per slice

WARNING A 3+
CHOKING HAZARD-Small parts. Not for children under 3 years. Age Grade
Gum paste is food safe and intended as a non-edible decoration only.

Two Tier Cake Serves 64 100/170 cal. per slice

Two Tier Cake Serves 64 100/170 cal. per slice

**PERSONALIZE** your cake by adding your own messagé, photo & icing colors

Sheet Cake Shown on ¼ Sheet Cake Serves 24 170-320 cal. per slice

**Sheet Cake** Shown on ¼ Sheet Cake Serves 24 170-320 cal. per slice