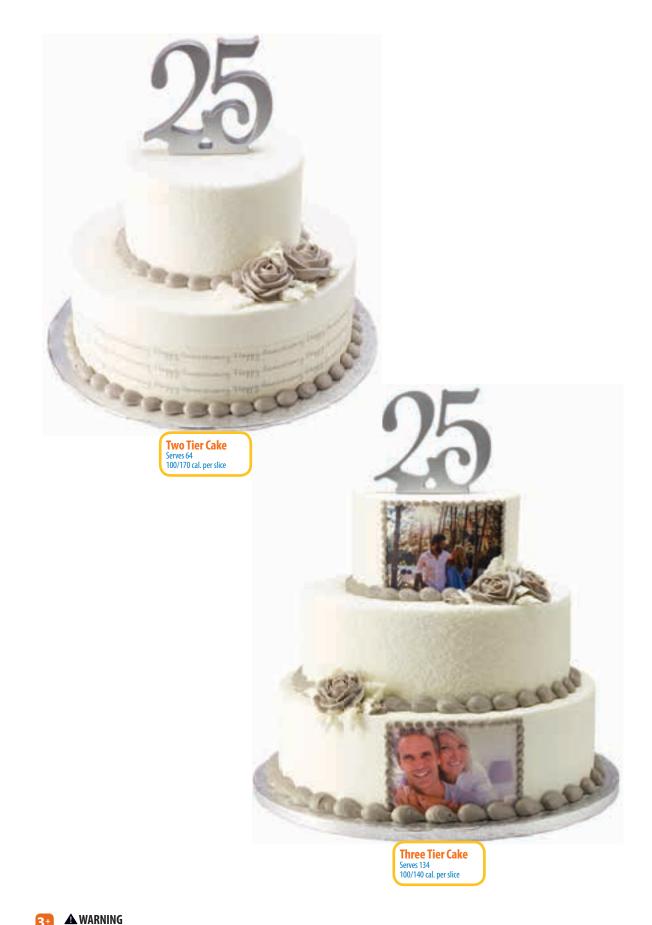

> WARNING A 3+ CHOKING HAZARD-Small parts. Not for children under 3 years. Age Grade Gum paste is food safe and intended as a non-edible decoration only.

©2018 DecoPac

Two Tier Cake Serves 64 100/170 cal. per slice

Two Tier Cake Serves 64 100/170 cal. per slice

> WARNING A 3+ CHOKING HAZARD-Small parts. Not for children under 3 years. Age Grade Gum paste is food safe and intended as a non-edible decoration only.

WARNING A 3+
CHOKING HAZARD-Small parts. Not for children under 3 years. Age crade
Gum paste is food safe and intended as a non-edible decoration only.

## Special Occasions

Two Tier Cake Serves 64 100/170 cal. per slice

**Two Tier Cake** Serves 64 100/170 cal. per slice

Age Grade CHOKING HAZARD-Small parts. Not for children under 3 years.

Gum paste is food safe and intended as a non-edible decoration only.

Two Tier Cake Serves 64 100/170 cal. per slice

WARNING A 3+
CHOKING HAZARD-Small parts. Not for children under 3 years. Age Grade
Gum paste is food safe and intended as a non-edible decoration only.

Two Tier Cake Serves 64 100/170 cal. per slice