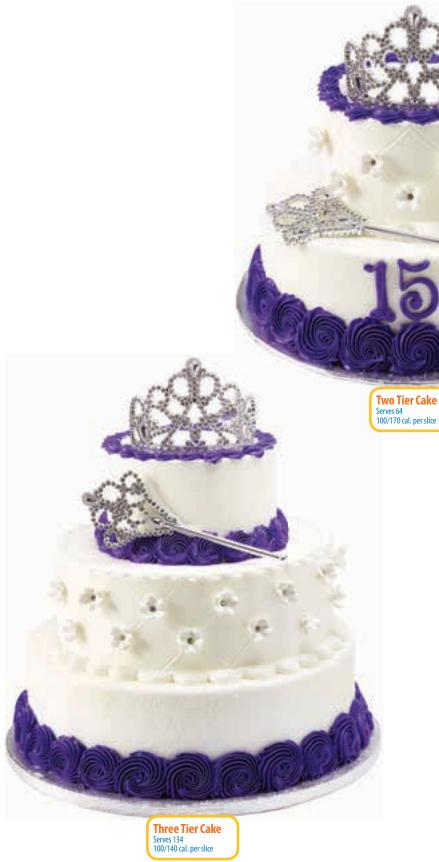

> WARNING A 3+ CHOKING HAZARD-Small parts. Not for children under 3 years. Age Grade Gum paste is food safe and intended as a non-edible decoration only.

©2018 DecoPac

Two Tier Cake Serves 64 100/170 cal. per slice

Two Tier Cake Serves 64 100/170 cal. per slice

> WARNING A 3+ CHOKING HAZARD-Small parts. Not for children under 3 years. Age Grade Gum paste is food safe and intended as a non-edible decoration only.

WARNING A 3+
CHOKING HAZARD-Small parts. Not for children under 3 years. Age crade
Gum paste is food safe and intended as a non-edible decoration only.

## Special Occasions

Two Tier Cake Serves 64 100/170 cal. per slice

**Two Tier Cake** Serves 64 100/170 cal. per slice

Age Grade CHOKING HAZARD-Small parts. Not for children under 3 years.

Gum paste is food safe and intended as a non-edible decoration only.

Two Tier Cake Serves 64 100/170 cal. per slice

WARNING A 3+
CHOKING HAZARD-Small parts. Not for children under 3 years. Age Grade
Gum paste is food safe and intended as a non-edible decoration only.

Two Tier Cake Serves 64 100/170 cal. per slice

Two Tier Cake Serves 64 100/170 cal. per slice

**PERSONALIZE** your cake by adding your own messagé, photo & icing colors

Sheet Cake Shown on ¼ Sheet Cake Serves 24 170-320 cal. per slice

**Sheet Cake** Shown on ¼ Sheet Cake Serves 24 170-320 cal. per slice