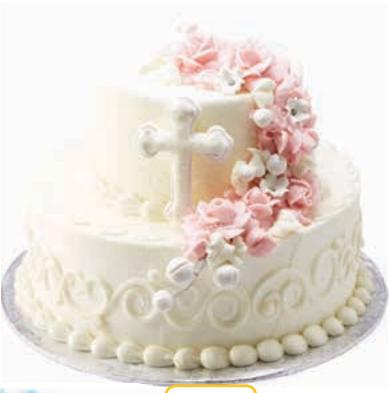

## Special Occasions

Two Tier Cake Serves 64 100/170 cal. per slice

**Two Tier Cake** Serves 64 100/170 cal. per slice

Age Grade CHOKING HAZARD-Small parts. Not for children under 3 years.

Gum paste is food safe and intended as a non-edible decoration only.

Two Tier Cake Serves 64 100/170 cal. per slice

WARNING A 3+
CHOKING HAZARD-Small parts. Not for children under 3 years. Age Grade
Gum paste is food safe and intended as a non-edible decoration only.

Two Tier Cake Serves 64 100/170 cal. per slice