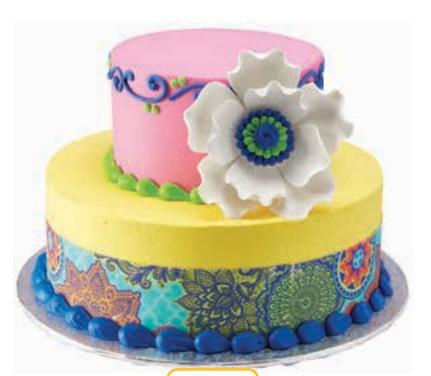

Two Tier Cake Serves 64 100/170 cal. per slice

> WARNING A 3+ CHOKING HAZARD-Small parts. Not for children under 3 years. Age Grade Gum paste is food safe and intended as a non-edible decoration only.

WARNING A 3+
CHOKING HAZARD-Small parts. Not for children under 3 years. Age crade
Gum paste is food safe and intended as a non-edible decoration only.

## Special Occasions

Two Tier Cake Serves 64 100/170 cal. per slice

**Two Tier Cake** Serves 64 100/170 cal. per slice

Age Grade CHOKING HAZARD-Small parts. Not for children under 3 years.

Gum paste is food safe and intended as a non-edible decoration only.

Two Tier Cake Serves 64 100/170 cal. per slice

WARNING A 3+
CHOKING HAZARD-Small parts. Not for children under 3 years. Age Grade
Gum paste is food safe and intended as a non-edible decoration only.

Two Tier Cake Serves 64 100/170 cal. per slice