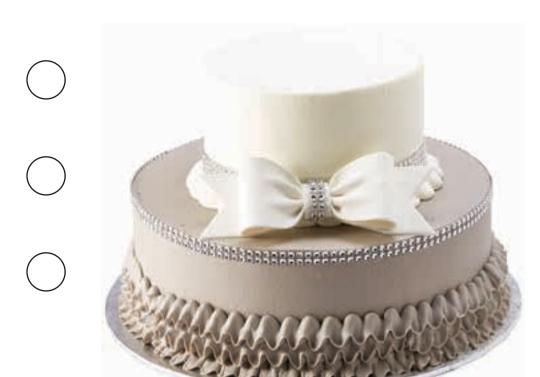

> WARNING A 3+ CHOKING HAZARD-Small parts. Not for children under 3 years. Age Grade Gum paste is food safe and intended as a non-edible decoration only.

©2018 DecoPac

Two Tier Cake Serves 64 100/170 cal. per slice

Two Tier Cake Serves 64 100/170 cal. per slice

> WARNING A 3+ CHOKING HAZARD-Small parts. Not for children under 3 years. Age Grade Gum paste is food safe and intended as a non-edible decoration only.

WARNING A 3+
CHOKING HAZARD-Small parts. Not for children under 3 years. Age crade
Gum paste is food safe and intended as a non-edible decoration only.

## Special Occasions

Two Tier Cake Serves 64 100/170 cal. per slice

**Two Tier Cake** Serves 64 100/170 cal. per slice

Age Grade CHOKING HAZARD-Small parts. Not for children under 3 years.

Gum paste is food safe and intended as a non-edible decoration only.

Two Tier Cake Serves 64 100/170 cal. per slice

WARNING A 3+
CHOKING HAZARD-Small parts. Not for children under 3 years. Age Grade
Gum paste is food safe and intended as a non-edible decoration only.

Two Tier Cake Serves 64 100/170 cal. per slice

Two Tier Cake Serves 64 100/170 cal. per slice

**PERSONALIZE** your cake by adding your own messagé, photo & icing colors

Sheet Cake Shown on ¼ Sheet Cake Serves 24 170-320 cal. per slice

**Sheet Cake** Shown on ¼ Sheet Cake Serves 24 170-320 cal. per slice