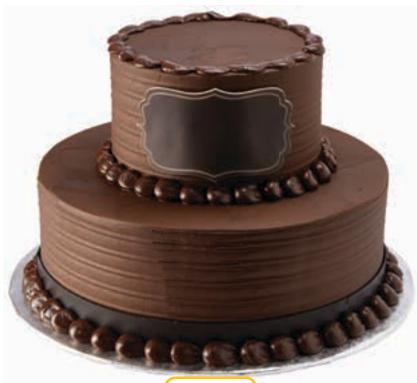

> WARNING A 3+ CHOKING HAZARD-Small parts. Not for children under 3 years. Age Grade Gum paste is food safe and intended as a non-edible decoration only.

©2018 DecoPac

Two Tier Cake Serves 64 100/170 cal. per slice

Two Tier Cake Serves 64 100/170 cal. per slice

> WARNING A 3+ CHOKING HAZARD-Small parts. Not for children under 3 years. Age Grade Gum paste is food safe and intended as a non-edible decoration only.

WARNING A 3+
CHOKING HAZARD-Small parts. Not for children under 3 years. Age crade
Gum paste is food safe and intended as a non-edible decoration only.