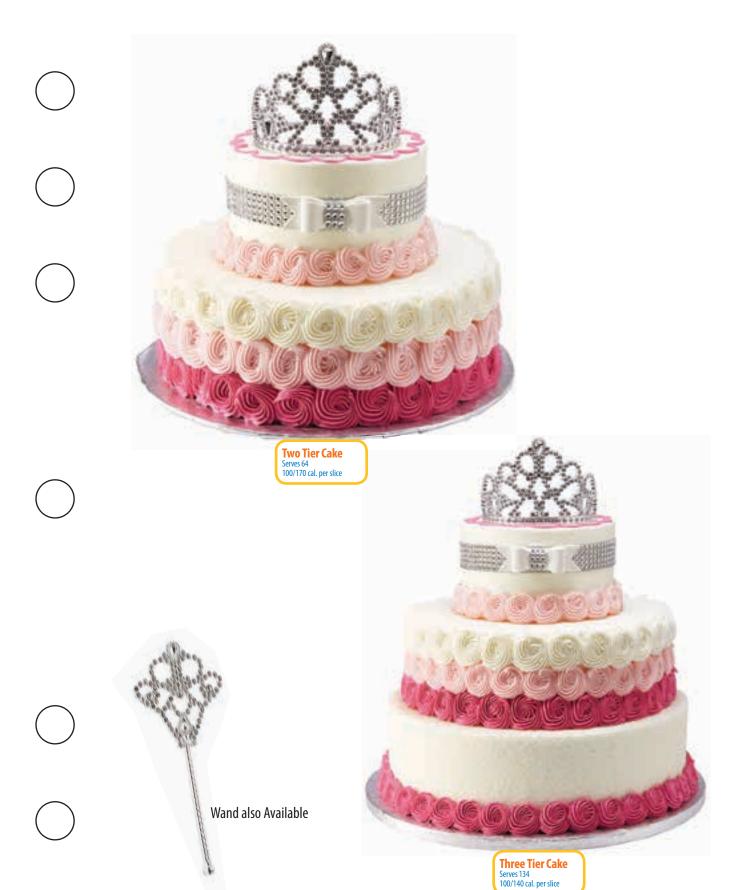

> WARNING A 3+ CHOKING HAZARD-Small parts. Not for children under 3 years. Age Grade Gum paste is food safe and intended as a non-edible decoration only.

©2018 DecoPac

Two Tier Cake Serves 64 100/170 cal. per slice

Two Tier Cake Serves 64 100/170 cal. per slice

> WARNING A 3+ CHOKING HAZARD-Small parts. Not for children under 3 years. Age Grade Gum paste is food safe and intended as a non-edible decoration only.

WARNING A 3+
CHOKING HAZARD-Small parts. Not for children under 3 years. Age crade
Gum paste is food safe and intended as a non-edible decoration only.

## Special Occasions

Two Tier Cake Serves 64 100/170 cal. per slice

**Two Tier Cake** Serves 64 100/170 cal. per slice

Age Grade CHOKING HAZARD-Small parts. Not for children under 3 years.

Gum paste is food safe and intended as a non-edible decoration only.

Two Tier Cake Serves 64 100/170 cal. per slice

WARNING A 3+
CHOKING HAZARD-Small parts. Not for children under 3 years. Age Grade
Gum paste is food safe and intended as a non-edible decoration only.

Two Tier Cake Serves 64 100/170 cal. per slice