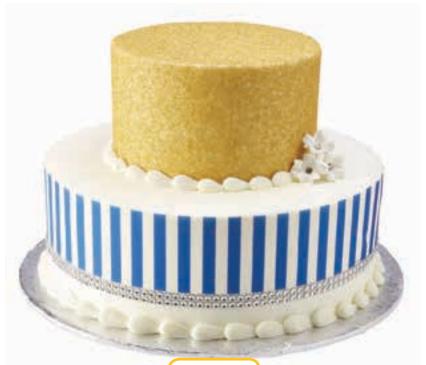

> WARNING A 3+ CHOKING HAZARD-Small parts. Not for children under 3 years. Age Grade Gum paste is food safe and intended as a non-edible decoration only.

©2018 DecoPac

Two Tier Cake Serves 64 100/170 cal. per slice

Two Tier Cake Serves 64 100/170 cal. per slice

> WARNING A 3+ CHOKING HAZARD-Small parts. Not for children under 3 years. Age Grade Gum paste is food safe and intended as a non-edible decoration only.

WARNING A 3+
CHOKING HAZARD-Small parts. Not for children under 3 years. Age crade
Gum paste is food safe and intended as a non-edible decoration only.

## Special Occasions

Two Tier Cake Serves 64 100/170 cal. per slice

**Two Tier Cake** Serves 64 100/170 cal. per slice

Age Grade CHOKING HAZARD-Small parts. Not for children under 3 years.

Gum paste is food safe and intended as a non-edible decoration only.

Two Tier Cake Serves 64 100/170 cal. per slice

WARNING A 3+
CHOKING HAZARD-Small parts. Not for children under 3 years. Age Grade
Gum paste is food safe and intended as a non-edible decoration only.

Two Tier Cake Serves 64 100/170 cal. per slice