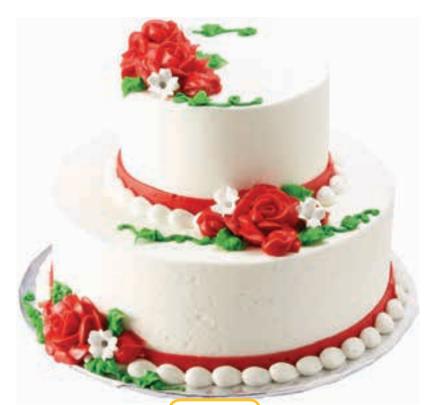

> WARNING A 3+ CHOKING HAZARD-Small parts. Not for children under 3 years. Age Grade Gum paste is food safe and intended as a non-edible decoration only.

©2018 DecoPac

Two Tier Cake Serves 64 100/170 cal. per slice

Two Tier Cake Serves 64 100/170 cal. per slice

> WARNING A 3+ CHOKING HAZARD-Small parts. Not for children under 3 years. Age Grade Gum paste is food safe and intended as a non-edible decoration only.

WARNING A 3+
CHOKING HAZARD-Small parts. Not for children under 3 years. Age crade
Gum paste is food safe and intended as a non-edible decoration only.

## Special Occasions

Two Tier Cake Serves 64 100/170 cal. per slice

**Two Tier Cake** Serves 64 100/170 cal. per slice

Age Grade CHOKING HAZARD-Small parts. Not for children under 3 years.

Gum paste is food safe and intended as a non-edible decoration only.

Two Tier Cake Serves 64 100/170 cal. per slice

WARNING A 3+
CHOKING HAZARD-Small parts. Not for children under 3 years. Age Grade
Gum paste is food safe and intended as a non-edible decoration only.

Two Tier Cake Serves 64 100/170 cal. per slice