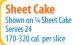

Two Tier Cake Serves 64 100/170 cal. per slice

**PERSONALIZE** your cake by adding your own messagé, photo & icing colors

Sheet Cake Shown on ¼ Sheet Cake Serves 24 170-320 cal. per slice

**Sheet Cake** Shown on ¼ Sheet Cake Serves 24 170-320 cal. per slice