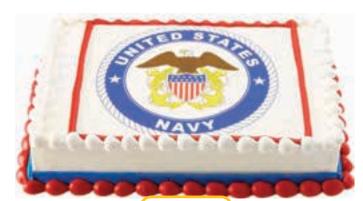

Two Tier Cake Serves 64 100/170 cal. per slice

**PERSONALIZE** your cake by adding your own messagé, photo & icing colors

Sheet Cake Shown on ¼ Sheet Cake Serves 24 170-320 cal. per slice

**Sheet Cake** Shown on ¼ Sheet Cake Serves 24 170-320 cal. per slice

Bakery is required to follow the licensor approved cake design shown.

Officially Licensed Product of the Department of the Army® Officially licensed product of the U.S. Air Force. Endorsement by the U.S. Air Force is neither intended nor implied. U.S. Marines: Officially Licensed Product of the United States Marine Corps (www.marines.com and 1.800.marines). Officially Licensed Product of the Navy