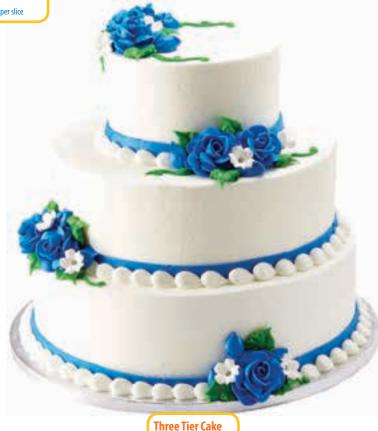

> WARNING A 3+ CHOKING HAZARD-Small parts. Not for children under 3 years. Age Grade Gum paste is food safe and intended as a non-edible decoration only.

©2018 DecoPac

Two Tier Cake Serves 64 100/170 cal. per slice

Two Tier Cake Serves 64 100/170 cal. per slice

> WARNING A 3+ CHOKING HAZARD-Small parts. Not for children under 3 years. Age Grade Gum paste is food safe and intended as a non-edible decoration only.

WARNING A 3+
CHOKING HAZARD-Small parts. Not for children under 3 years. Age crade
Gum paste is food safe and intended as a non-edible decoration only.

## Special Occasions

Two Tier Cake Serves 64 100/170 cal. per slice

**Two Tier Cake** Serves 64 100/170 cal. per slice

Age Grade CHOKING HAZARD-Small parts. Not for children under 3 years.

Gum paste is food safe and intended as a non-edible decoration only.

Two Tier Cake Serves 64 100/170 cal. per slice

WARNING A 3+
CHOKING HAZARD-Small parts. Not for children under 3 years. Age Grade
Gum paste is food safe and intended as a non-edible decoration only.

Two Tier Cake Serves 64 100/170 cal. per slice