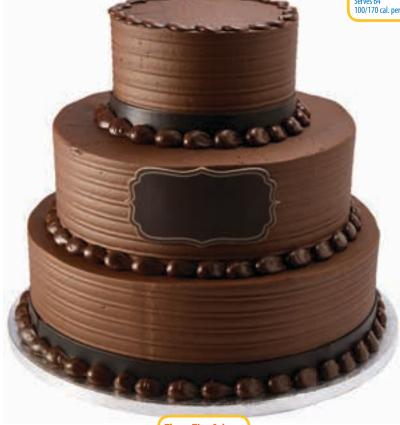

## Special Occasions

Two Tier Cake Serves 64 100/170 cal. per slice

**Two Tier Cake** Serves 64 100/170 cal. per slice

Age Grade CHOKING HAZARD-Small parts. Not for children under 3 years.

Gum paste is food safe and intended as a non-edible decoration only.

Two Tier Cake Serves 64 100/170 cal. per slice

WARNING A 3+
CHOKING HAZARD-Small parts. Not for children under 3 years. Age Grade
Gum paste is food safe and intended as a non-edible decoration only.

Two Tier Cake Serves 64 100/170 cal. per slice

Two Tier Cake Serves 64 100/170 cal. per slice

**PERSONALIZE** your cake by adding your own messagé, photo & icing colors

Sheet Cake Shown on ¼ Sheet Cake Serves 24 170-320 cal. per slice

**Sheet Cake** Shown on ¼ Sheet Cake Serves 24 170-320 cal. per slice