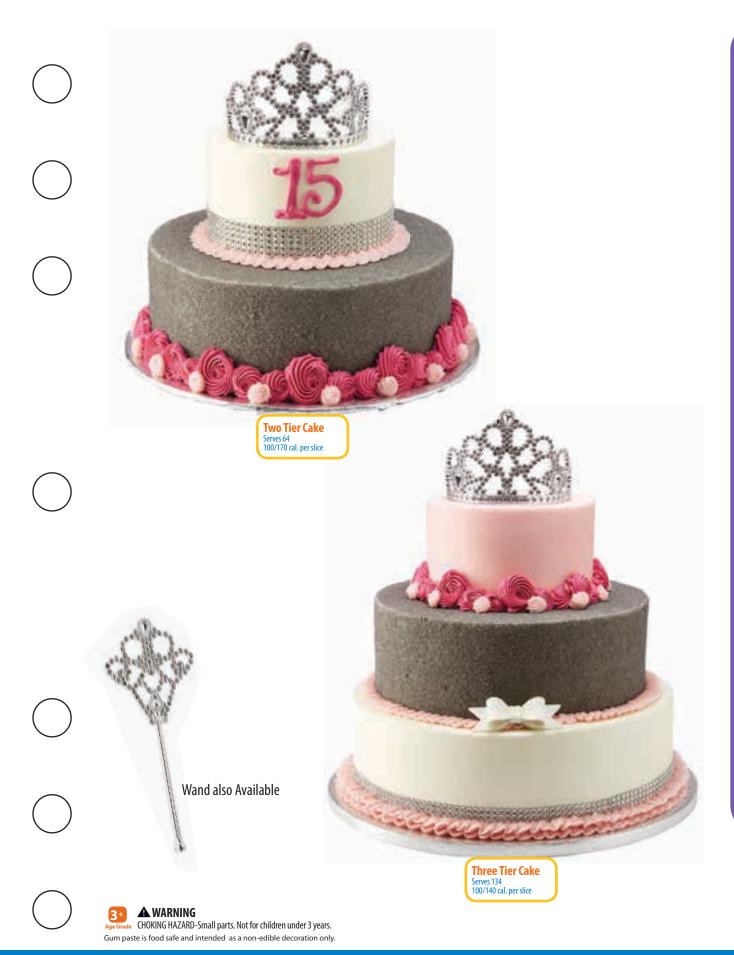

> WARNING A 3+ CHOKING HAZARD-Small parts. Not for children under 3 years. Age Grade Gum paste is food safe and intended as a non-edible decoration only.

©2018 DecoPac

Two Tier Cake Serves 64 100/170 cal. per slice

Two Tier Cake Serves 64 100/170 cal. per slice

> WARNING A 3+ CHOKING HAZARD-Small parts. Not for children under 3 years. Age Grade Gum paste is food safe and intended as a non-edible decoration only.

WARNING A 3+
CHOKING HAZARD-Small parts. Not for children under 3 years. Age crade
Gum paste is food safe and intended as a non-edible decoration only.

## Special Occasions

Two Tier Cake Serves 64 100/170 cal. per slice

**Two Tier Cake** Serves 64 100/170 cal. per slice

Age Grade CHOKING HAZARD-Small parts. Not for children under 3 years.

Gum paste is food safe and intended as a non-edible decoration only.

Two Tier Cake Serves 64 100/170 cal. per slice

WARNING A 3+
CHOKING HAZARD-Small parts. Not for children under 3 years. Age Grade
Gum paste is food safe and intended as a non-edible decoration only.

Two Tier Cake Serves 64 100/170 cal. per slice

Two Tier Cake Serves 64 100/170 cal. per slice

**PERSONALIZE** your cake by adding your own messagé, photo & icing colors

Sheet Cake Shown on ¼ Sheet Cake Serves 24 170-320 cal. per slice

**Sheet Cake** Shown on ¼ Sheet Cake Serves 24 170-320 cal. per slice