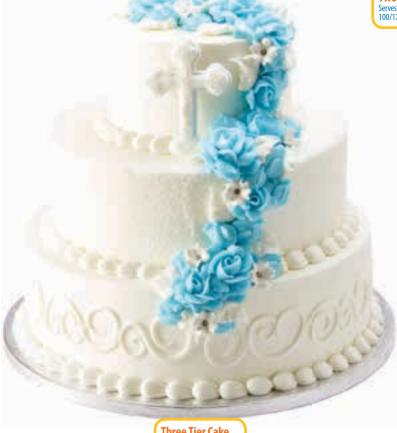

## Special Occasions

Two Tier Cake Serves 64 100/170 cal. per slice

**Two Tier Cake** Serves 64 100/170 cal. per slice

Age Grade CHOKING HAZARD-Small parts. Not for children under 3 years.

Gum paste is food safe and intended as a non-edible decoration only.