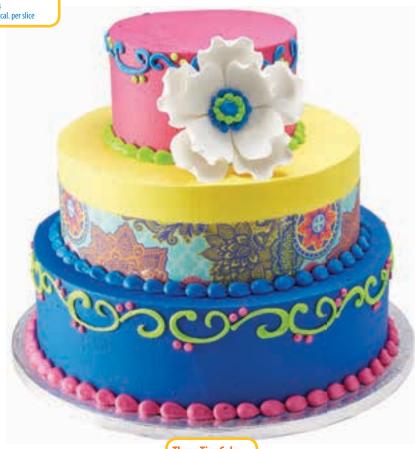

## Special Occasions

Two Tier Cake Serves 64 100/170 cal. per slice

**Two Tier Cake** Serves 64 100/170 cal. per slice

Age Grade CHOKING HAZARD-Small parts. Not for children under 3 years.

Gum paste is food safe and intended as a non-edible decoration only.

Two Tier Cake Serves 64 100/170 cal. per slice

WARNING A 3+
CHOKING HAZARD-Small parts. Not for children under 3 years. Age Grade
Gum paste is food safe and intended as a non-edible decoration only.

Two Tier Cake Serves 64 100/170 cal. per slice