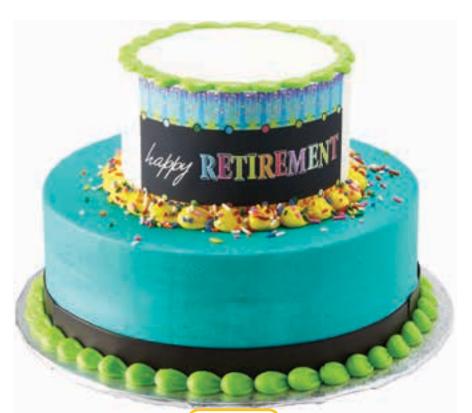

> WARNING A 3+ CHOKING HAZARD-Small parts. Not for children under 3 years. Age Grade Gum paste is food safe and intended as a non-edible decoration only.

©2018 DecoPac

Two Tier Cake Serves 64 100/170 cal. per slice

Two Tier Cake Serves 64 100/170 cal. per slice

> WARNING A 3+ CHOKING HAZARD-Small parts. Not for children under 3 years. Age Grade Gum paste is food safe and intended as a non-edible decoration only.

WARNING A 3+
CHOKING HAZARD-Small parts. Not for children under 3 years. Age crade
Gum paste is food safe and intended as a non-edible decoration only.

## Special Occasions

Two Tier Cake Serves 64 100/170 cal. per slice

**Two Tier Cake** Serves 64 100/170 cal. per slice

Age Grade CHOKING HAZARD-Small parts. Not for children under 3 years.

Gum paste is food safe and intended as a non-edible decoration only.

Two Tier Cake Serves 64 100/170 cal. per slice

WARNING A 3+
CHOKING HAZARD-Small parts. Not for children under 3 years. Age Grade
Gum paste is food safe and intended as a non-edible decoration only.

Two Tier Cake Serves 64 100/170 cal. per slice