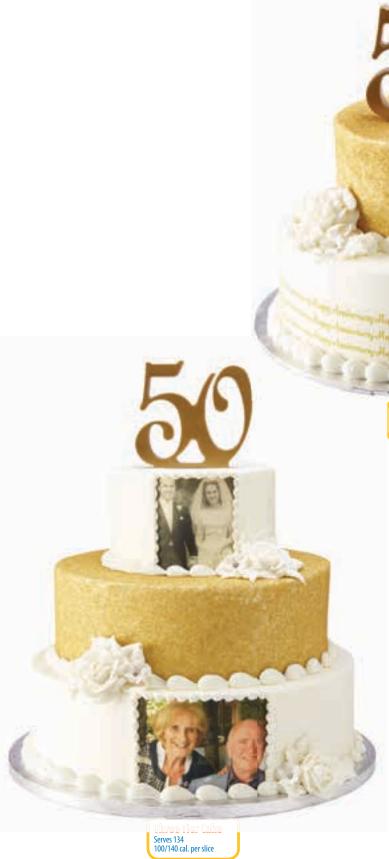

> WARNING A 3+ CHOKING HAZARD-Small parts. Not for children under 3 years. Age Grade Gum paste is food safe and intended as a non-edible decoration only.



©2018 DecoPac











Two Tier Cake Serves 64 100/170 cal. per slice









Two Tier Cake Serves 64 100/170 cal. per slice



> WARNING A 3+ CHOKING HAZARD-Small parts. Not for children under 3 years. Age Grade Gum paste is food safe and intended as a non-edible decoration only.





























WARNING A 3+
CHOKING HAZARD-Small parts. Not for children under 3 years. Age crade
Gum paste is food safe and intended as a non-edible decoration only.







CHOKING HAZARD-Small parts. Not for children under 3 years.











WARNING A CHOKING HAZARD-Small parts. Not for children under 3 years. Age Grade Gum paste is food safe and intended as a non-edible decoration only.

























©2018 DecoPac

## Special Occasions



Two Tier Cake Serves 64 100/170 cal. per slice



**Two Tier Cake** Serves 64 100/170 cal. per slice



Age Grade CHOKING HAZARD-Small parts. Not for children under 3 years.

Gum paste is food safe and intended as a non-edible decoration only.







Two Tier Cake Serves 64 100/170 cal. per slice

WARNING A 3+
CHOKING HAZARD-Small parts. Not for children under 3 years. Age Grade
Gum paste is food safe and intended as a non-edible decoration only.













Two Tier Cake Serves 64 100/170 cal. per slice



Two Tier Cake Serves 64 100/170 cal. per slice







**PERSONA