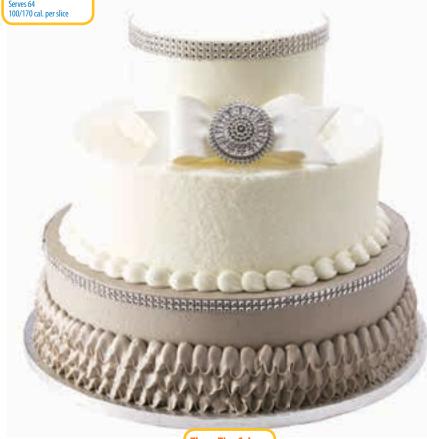

> WARNING A 3+ CHOKING HAZARD-Small parts. Not for children under 3 years. Age Grade Gum paste is food safe and intended as a non-edible decoration only.

©2018 DecoPac

Two Tier Cake Serves 64 100/170 cal. per slice

Two Tier Cake Serves 64 100/170 cal. per slice

> WARNING A 3+ CHOKING HAZARD-Small parts. Not for children under 3 years. Age Grade Gum paste is food safe and intended as a non-edible decoration only.

WARNING A 3+
CHOKING HAZARD-Small parts. Not for children under 3 years. Age crade
Gum paste is food safe and intended as a non-edible decoration only.

## Special Occasions

Two Tier Cake Serves 64 100/170 cal. per slice

**Two Tier Cake** Serves 64 100/170 cal. per slice

Age Grade CHOKING HAZARD-Small parts. Not for children under 3 years.

Gum paste is food safe and intended as a non-edible decoration only.

Two Tier Cake Serves 64 100/170 cal. per slice

WARNING A 3+
CHOKING HAZARD-Small parts. Not for children under 3 years. Age Grade
Gum paste is food safe and intended as a non-edible decoration only.

Two Tier Cake Serves 64 100/170 cal. per slice

Two Tier Cake Serves 64 100/170 cal. per slice

**PERSONALIZE** your cake by adding your own messagé, photo & icing colors

Sheet Cake Shown on ¼ Sheet Cake Serves 24 170-320 cal. per slice

**Sheet Cake** Shown on ¼ Sheet Cake Serves 24 170-320 cal. per slice