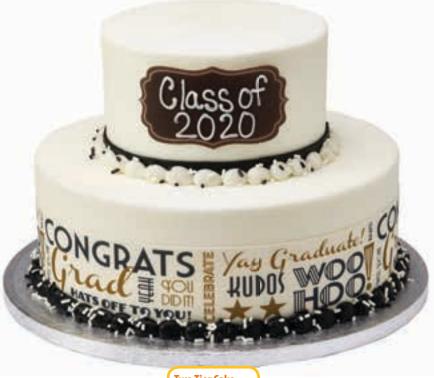

> WARNING A 3+ CHOKING HAZARD-Small parts. Not for children under 3 years. Age Grade Gum paste is food safe and intended as a non-edible decoration only.

©2018 DecoPac

Two Tier Cake Serves 64 100/170 cal. per slice

Two Tier Cake Serves 64 100/170 cal. per slice

> WARNING A 3+ CHOKING HAZARD-Small parts. Not for children under 3 years. Age Grade Gum paste is food safe and intended as a non-edible decoration only.

WARNING A 3+
CHOKING HAZARD-Small parts. Not for children under 3 years. Age crade
Gum paste is food safe and intended as a non-edible decoration only.

## Special Occasions

Two Tier Cake Serves 64 100/170 cal. per slice

**Two Tier Cake** Serves 64 100/170 cal. per slice

Age Grade CHOKING HAZARD-Small parts. Not for children under 3 years.

Gum paste is food safe and intended as a non-edible decoration only.

Two Tier Cake Serves 64 100/170 cal. per slice

WARNING A 3+
CHOKING HAZARD-Small parts. Not for children under 3 years. Age Grade
Gum paste is food safe and intended as a non-edible decoration only.

Two Tier Cake Serves 64 100/170 cal. per slice