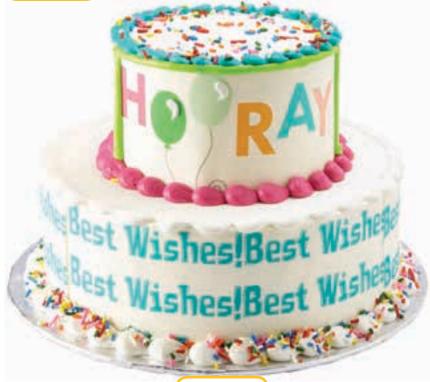

> WARNING A 3+ CHOKING HAZARD-Small parts. Not for children under 3 years. Age Grade Gum paste is food safe and intended as a non-edible decoration only.

©2018 DecoPac

Two Tier Cake Serves 64 100/170 cal. per slice

Two Tier Cake Serves 64 100/170 cal. per slice

> WARNING A 3+ CHOKING HAZARD-Small parts. Not for children under 3 years. Age Grade Gum paste is food safe and intended as a non-edible decoration only.

WARNING A 3+
CHOKING HAZARD-Small parts. Not for children under 3 years. Age crade
Gum paste is food safe and intended as a non-edible decoration only.

## Special Occasions

Two Tier Cake Serves 64 100/170 cal. per slice

**Two Tier Cake** Serves 64 100/170 cal. per slice

Age Grade CHOKING HAZARD-Small parts. Not for children under 3 years.

Gum paste is food safe and intended as a non-edible decoration only.

Two Tier Cake Serves 64 100/170 cal. per slice

WARNING A 3+
CHOKING HAZARD-Small parts. Not for children under 3 years. Age Grade
Gum paste is food safe and intended as a non-edible decoration only.

Two Tier Cake Serves 64 100/170 cal. per slice