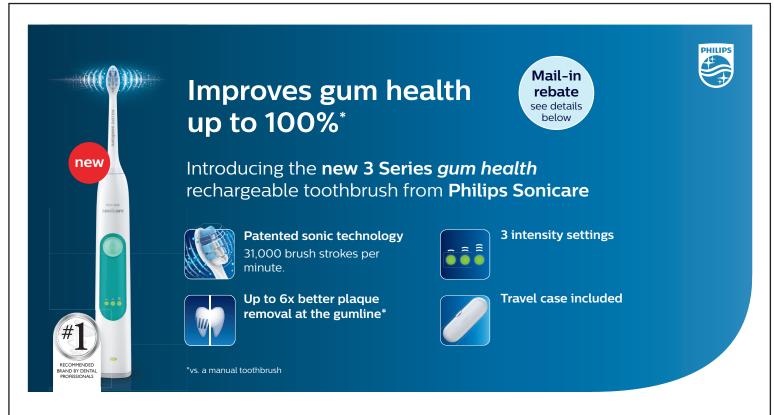

#### Please check-off the rebate you would like to receive:

(cannot be combined with instant redeemable coupons)

| 10887 | \$15 Mail-in rebate on Philips Sonicare DiamondClean,     |
|-------|-----------------------------------------------------------|
|       | FlexCare Platinum, FlexCare+ rechargeable                 |
|       | toothbrush, AirFloss Pro or AirFloss.                     |
| 10886 | \$10 Mail-in rebate on Philips Sonicare HealthyWhite,     |
|       | 3 Series gum health, or 2 Series plaque control           |
|       | rechargeable toothbrush                                   |
| 10885 | <b>\$</b> 5 Mail-in rebate on Philips Sonicare PowerUp    |
|       | handles or PowerUp brush heads                            |
| 10884 | <b>\$</b> 4 Mail-in rebate on Philips Sonicare brush head |
|       | multi-packs or Philips Sonicare for Kids rechargeable     |
|       | toothbrush                                                |
|       |                                                           |